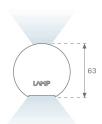

### **PHOTOMETRIC DATA:**

L61ST168LOIP930NW  $\eta$  = 100% lmax = 334 cd/klmUTE: 0,50C + 0,50T CIE: 66 90 99 50 100