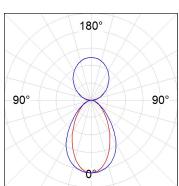

### **PHOTOMETRIC DATA:**

L61ST168LOIP930NW  $\eta$  = 100% lmax = 334 cd/klmUTE: 0,50C + 0,50T CIE: 66 90 99 50 100