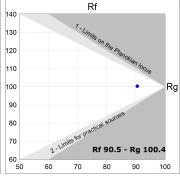

### **TECHNICAL SPECIFICATIONS:**

Light output: 2.784 lm °K: 3000 Plum: 33,9W CRI: 90 Efficacy: 82,1 lm/w 64 R9: UGR: MacAdam: 3

Type: MID POWER LED Power Supply: 220-240V 50/60Hz LED Lifetime: 72.000 L80 B10 (Ta=25°C) Gear: Adjustable DALI