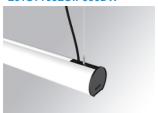

### **LAMPTUB 60 SUSPENDED TRACK**

### Description:

Lamptub 60 model from LAMP to be installed on a suspended rail. Made of recycled aluminium extrusion with circular section of 60mm and length of 1680mm. Direct-indirect light model with an opal comfort diffuser made of a translucent polycarbonate diffuser and an optical film to achieve a controlled light distribution and low UGR<16. Model for MID-POWER LED, with colour temperature 3000K with CRI90. Built-in electronic DALI control gear. With IP20, IK07 degree of protection. Insulation class II. Group 0 photobiological safety. Lifetime: 72.000h L80 B10. Compatible with Lamp Nomadic system. Available finishes: White (RAL 9010), Black (RAL 9011), Wellbeing and BeSocial palette.

Finish: Matte white RAL 9010 Dimensions: 1.687 x 67 x 80 mm

Weight: 3.980 g

Installation: 3-Circuit track