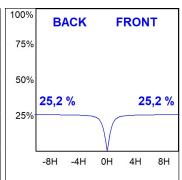

### **PHOTOMETRIC DATA:**

L61ST168LOIP930NW  $\eta$  = 100% lmax = 334 cd/klmUTE: 0,50C + 0,50T CIE: 66 90 99 50 100