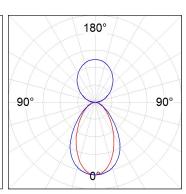

## **PHOTOMETRIC DATA:**

L61ST168LOIP930NB  $\eta$  = 100% lmax = 334 cd/klmUTE: 0,50C + 0,50T CIE: 66 90 99 50 100