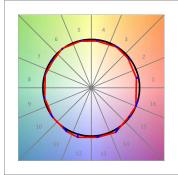

## **PHOTOMETRIC DATA:**

L61ST168LOIP930NB  $\eta$  = 100% lmax = 334 cd/klmUTE: 0,50C + 0,50T CIE: 66 90 99 50 100