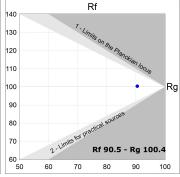

### **TECHNICAL SPECIFICATIONS:**

 Light output:
 2.784 lm
 °K:
 3000

 Plum:
 33,9W
 CRI:
 90

 Efficacy:
 82,1 lm/w
 R9:
 64

 UGR:
 <16</td>
 MacAdam:
 3

 Type:
 MID POWER LED
 Power Supply:
 220-240V 50/60Hz

 LED Lifetime:
 72.000 L80 B10 (Ta=25°C)
 Gear:
 Adjustable DALI

**Power:** 29.8W