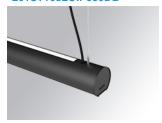

### **LAMPTUB 60 SUSPENDED TRACK**

#### L61ST168LOIP930DB

### LTUB60 SUT 1680 4900 WW D/I COMF DALI BK

### Description:

Lamptub 60 model from LAMP to be installed on a suspended rail. Made of recycled aluminium extrusion with circular section of 60mm and length of 1680mm. Direct-indirect light model with an opal comfort diffuser made of a translucent polycarbonate diffuser and an optical film to achieve a controlled light distribution and low UGR<16. Model for MID-POWER LED, with colour temperature 3000K with CRI90. Built-in electronic DALI control gear. With IP20, IK07 degree of protection. Insulation class II. Group 0 photobiological safety. Lifetime: 72.000h L80 B10. Compatible with Lamp Nomadic system. Available finishes: White (RAL 9010), Black (RAL 9011), Wellbeing and BeSocial palette.

Finish: Matte black RAL 9011

Dimensions: 1.680 x 67 x 80 mm

Weight: 3.980 g

Installation: 3-Circuit track