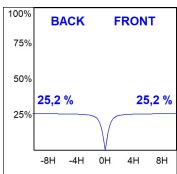

## **PHOTOMETRIC DATA:**

L61ST168LOIP930NB  $\eta$  = 100% lmax = 334 cd/klmUTE: 0,50C + 0,50T CIE: 66 90 99 50 100