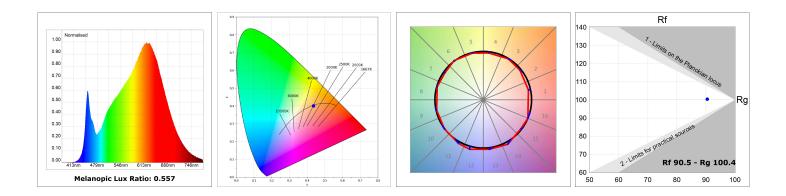

## **PHOTOMETRIC DATA :**

## **TECHNICAL SPECIFICATIONS:**

| Light output: | 2.784 lm                 | ⁰K :          | 3000             |
|---------------|--------------------------|---------------|------------------|
| Plum:         | 33,9W                    | CRI :         | 90               |
| Efficacy:     | 82,1 lm/w                | R9 :          | 64               |
| UGR:          | <16                      | MacAdam:      | 3                |
| Туре:         | MID POWER LED            | Power Supply: | 220-240V 50/60Hz |
| LED Lifetime: | 72.000 L80 B10 (Ta=25°C) | Gear:         | Adjustable DALI  |
| Power:        | 29.8W                    |               |                  |