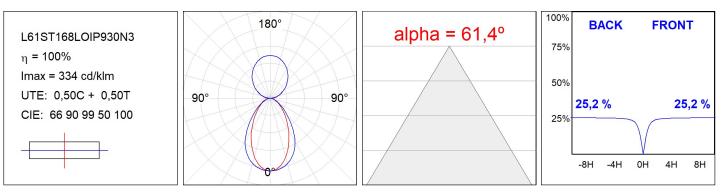

## **PHOTOMETRIC DATA :**

## **TECHNICAL SPECIFICATIONS:**

| Light output: | 2.784 lm                 | ⁰K :          | 3000             |
|---------------|--------------------------|---------------|------------------|
| Plum:         | 33,9W                    | CRI :         | 90               |
| Efficacy:     | 82,1 lm/w                | R9 :          | 64               |
| UGR:          | <16                      | MacAdam:      | 3                |
| Туре:         | MID POWER LED            | Power Supply: | 220-240V 50/60Hz |
| LED Lifetime: | 72.000 L80 B10 (Ta=25°C) | Gear:         | Adjustable DALI  |
| Power:        | 29.8W                    |               |                  |