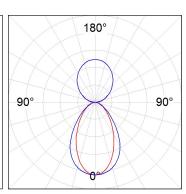

#### **PHOTOMETRIC DATA:**

L61ST168LOIP927N4
η = 100%

Imax = 334 cd/klm

UTE: 0,50C + 0,50T

CIE: 66 90 99 50 100