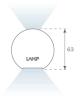

#### **PHOTOMETRIC DATA:**

L61ST168LOIP927N4
η = 100%

Imax = 334 cd/klm

UTE: 0,50C + 0,50T

CIE: 66 90 99 50 100