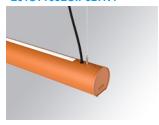

#### **LAMPTUB 60 SUSPENDED TRACK**

#### L61ST168LOIP927N4

# LTUB60 SUT 1680 4800 VWW D/I COMF BS

#### Description:

Lamptub 60 model from LAMP to be installed on a suspended rail. Made of recycled aluminium extrusion with circular section of 60mm and length of 1680mm. Direct-indirect light model with an opal comfort diffuser made of a translucent polycarbonate diffuser and an optical film to achieve a controlled light distribution and low UGR<16. Model for MID-POWER LED, with colour temperature 2700K with CRI90. Built-in electronic ON/OFF control gear. With IP20, IK07 degree of protection. Insulation class II. Group 0 photobiological safety. Lifetime: 72.000h L80 B10. Compatible with Lamp Nomadic system. Available finishes: White (RAL 9010), Black (RAL 9011), Wellbeing and BeSocial palette.

Finish: Palette BE SOCIAL - 4 TEXTURED

Dimensions: 1.687 x 67 x 80 mm Weight: 3.980 g

Installation: 3-Circuit track