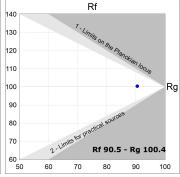

#### **TECHNICAL SPECIFICATIONS:**

Light output: 2.646 lm °K: 2700 Plum: 33,9W CRI: 90 Efficacy: 78,1 lm/w R9: 57 UGR: MacAdam: 3

Type: MID POWER LED Power Supply: 220-240V 50/60Hz

LED Lifetime: 72.000 L80 B10 (Ta=25°C) Gear: Electronic