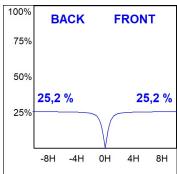

#### **PHOTOMETRIC DATA:**

L61ST168LOIP927N4
η = 100%

Imax = 334 cd/klm

UTE: 0,50C + 0,50T

CIE: 66 90 99 50 100