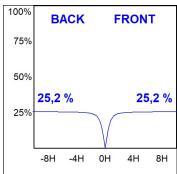

### **PHOTOMETRIC DATA:**

L61ST168LOIP927N3  $\eta$  = 100% lmax = 334 cd/klmUTE: 0,50C + 0,50T CIE: 66 90 99 50 100