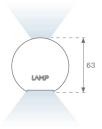

### **PHOTOMETRIC DATA:**

L61ST168LOIP927N3  $\eta$  = 100% lmax = 334 cd/klmUTE: 0,50C + 0,50T CIE: 66 90 99 50 100