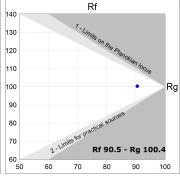

### **PHOTOMETRIC DATA:**

L61ST168LOIP927N3  $\eta$  = 100% lmax = 334 cd/klmUTE: 0,50C + 0,50T CIE: 66 90 99 50 100