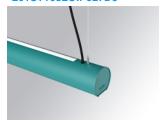

### **LAMPTUB 60 SUSPENDED TRACK**

#### L61ST168LOIP927D3

LTUB60 SUT 1680 4800 VWW D/I COMF DA WE

### Description:

Lamptub 60 model from LAMP to be installed on a suspended rail. Made of recycled aluminium extrusion with circular section of 60mm and length of 1680mm. Direct-indirect light model with an opal comfort diffuser made of a translucent polycarbonate diffuser and an optical film to achieve a controlled light distribution and low UGR<16. Model for MID-POWER LED, with colour temperature 2700K with CRI90. Built-in electronic DALI control gear. With IP20, IK07 degree of protection. Insulation class II. Group 0 photobiological safety. Lifetime: 72.000h L80 B10. Compatible with Lamp Nomadic system. Available finishes: White (RAL 9010), Black (RAL 9011), Wellbeing and BeSocial palette.

Finish: Palette WELLBEING - 3 TEXTURED

Dimensions: 1.687 x 67 x 80 mm Weight: 3.980 g

Installation: 3-Circuit track