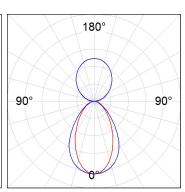

### **PHOTOMETRIC DATA:**

L61ST168LOIP927N3  $\eta$  = 100% lmax = 334 cd/klmUTE: 0,50C + 0,50T CIE: 66 90 99 50 100