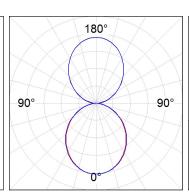

## **PHOTOMETRIC DATA:**

L61ST168LOIO940NW  $\eta$  = 100% lmax = 203 cd/klmUTE: 0,52E + 0,48T CIE: 50 81 98 52 100