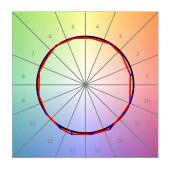

## **PHOTOMETRIC DATA:**

L61ST168LOIO940NW  $\eta$  = 100% lmax = 203 cd/klmUTE: 0,52E + 0,48T CIE: 50 81 98 52 100