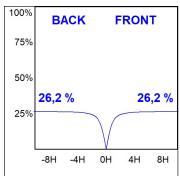

## **PHOTOMETRIC DATA:**

L61ST168LOIO940NW  $\eta$  = 100% lmax = 203 cd/klmUTE: 0,52E + 0,48T CIE: 50 81 98 52 100