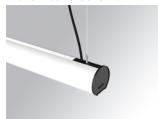

## **LAMPTUB 60 SUSPENDED TRACK**

## Description:

Lamptub 60 model from LAMP to be installed on a suspended rail. Made of recycled aluminium extrusion with circular section of 60mm and length of 1680mm. Direct-indirect light model with opal polycarbonate diffuser. Model for MID-POWER LED, with colour temperature 4000K with CRI90. Built-in electronic ON/OFF control gear. With IP20, IK07 degree of protection. Insulation class II. Group 0 photobiological safety. Lifetime: 72.000h L80 B10. Compatible with Lamp Nomadic system. Available finishes: White (RAL 9010), Black (RAL 9011), Wellbeing and BeSocial palette.

Finish: Matte white RAL 9010 1.687 x 67 x 80 mm Dimensions:

Weight: 3.980 g

Installation: 3-Circuit track