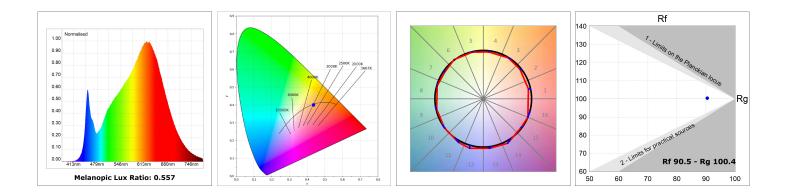

#### **TECHNICAL SPECIFICATIONS:**

| Light output: | 2.990 lm                 | ⁰K :          | 4000             |
|---------------|--------------------------|---------------|------------------|
| Plum:         | 33,9W                    | CRI :         | 90               |
| Efficacy:     | 88,2 lm/w                | R9 :          | 70               |
| Туре:         | MID POWER LED            | MacAdam:      | 3                |
| LED Lifetime: | 72.000 L80 B10 (Ta=25ºC) | Power Supply: | 220-240V 50/60Hz |
| Power:        | 29.8W                    | Gear:         | Electronic       |