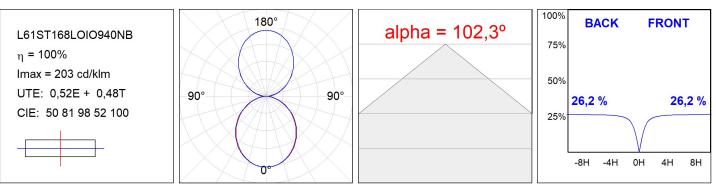

# L61ST168LOIO940NB

#### **TECHNICAL SPECIFICATIONS:**

| Light output: | 2.990 lm                 | ⁰K :          | 4000             |
|---------------|--------------------------|---------------|------------------|
| Plum:         | 33,9W                    | CRI :         | 90               |
| Efficacy:     | 88,2 lm/w                | R9 :          | 70               |
| Туре:         | MID POWER LED            | MacAdam:      | 3                |
| LED Lifetime: | 72.000 L80 B10 (Ta=25ºC) | Power Supply: | 220-240V 50/60Hz |
| Power:        | 29.8W                    | Gear:         | Electronic       |

#### Light output tolerance +/- 10%