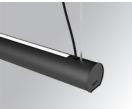

#### **Description:**

Finish:

Dimensions:

Lamptub 60 model from LAMP to be installed on a suspended rail. Made of recycled aluminium extrusion with circular section of 60mm and length of 1680mm. Direct-indirect light model with opal polycarbonate diffuser. Model for MID-POWER LED, with colour temperature 4000K with CRI90. Built-in electronic ON/OFF control gear. With IP20, IK07 degree of protection. Insulation class II. Group 0 photobiological safety. Lifetime: 72.000h L80 B10. Compatible with Lamp Nomadic system. Available finishes: White (RAL 9010), Black (RAL 9011), Wellbeing and BeSocial palette.

Weight: 3.980 g

Installation: 3-Circuit track

Matte black RAL 9011

1.680 x 67 x 80 mm