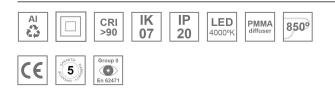

#### **Description:**

Finish:

Dimensions:

Lamptub 60 model from LAMP to be installed on a suspended rail. Made of recycled aluminium extrusion with circular section of 60mm and length of 1680mm. Direct-indirect light model with opal polycarbonate diffuser. Model for MID-POWER LED, with colour temperature 4000K with CRI90. Built-in electronic ON/OFF control gear. With IP20, IK07 degree of protection. Insulation class II. Group 0 photobiological safety. Lifetime: 72.000h L80 B10. Compatible with Lamp Nomadic system. Available finishes: White (RAL 9010), Black (RAL 9011), Wellbeing and BeSocial palette.