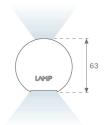

Weight: 3.980 g

Installation: 3-Circuit track

Matte black RAL 9011

1.680 x 67 x 80 mm