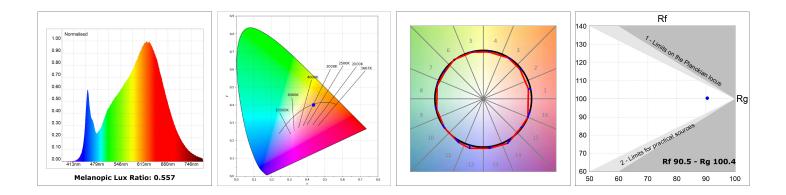

#### **TECHNICAL SPECIFICATIONS:**

| Light output: | 2.990 lm                 | ⁰К:           | 4000             |
|---------------|--------------------------|---------------|------------------|
| Plum:         | 33,9W                    | CRI :         | 90               |
| Efficacy:     | 88,2 lm/w                | R9 :          | 70               |
| Туре:         | MID POWER LED            | MacAdam:      | 3                |
| LED Lifetime: | 72.000 L80 B10 (Ta=25°C) | Power Supply: | 220-240V 50/60Hz |
| Power:        | 29.8W                    | Gear:         | Electronic       |

#### Light output tolerance +/- 10%