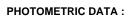

## L61ST168LOIO940N4

#### **TECHNICAL SPECIFICATIONS:**

| Light output: | 2.990 lm                 | ⁰К:           | 4000             |
|---------------|--------------------------|---------------|------------------|
| Plum:         | 33,9W                    | CRI :         | 90               |
| Efficacy:     | 88,2 lm/w                | R9 :          | 70               |
| Туре:         | MID POWER LED            | MacAdam:      | 3                |
| LED Lifetime: | 72.000 L80 B10 (Ta=25°C) | Power Supply: | 220-240V 50/60Hz |
| Power:        | 29.8W                    | Gear:         | Electronic       |

#### Light output tolerance +/- 10%