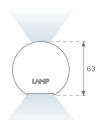

### Description:

Lamptub 60 model from LAMP to be installed on a suspended rail. Made of recycled aluminium extrusion with circular section of 60mm and length of 1680mm. Direct-indirect light model with opal polycarbonate diffuser. Model for MID-POWER LED, with colour temperature 4000K with CRI90. Built-in electronic ON/OFF control gear. With IP20, IK07 degree of protection. Insulation class II. Group 0 photobiological safety. Lifetime: 72.000h L80 B10. Compatible with Lamp Nomadic system. Available finishes: White (RAL 9010), Black (RAL 9011), Wellbeing and BeSocial palette.

Finish: Palette WELLBEING - 3 TEXTURED

1.687 x 67 x 80 mm Dimensions: Weight: 3.980 g

Installation: 3-Circuit track