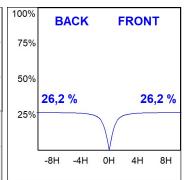

### **PHOTOMETRIC DATA:**

L61ST168LOIO940N3  $\eta$  = 100% lmax = 203 cd/klmUTE: 0,52E + 0,48T CIE: 50 81 98 52 100