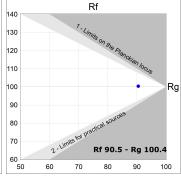

### **PHOTOMETRIC DATA:**

L61ST168LOIO940N3  $\eta$  = 100% lmax = 203 cd/klmUTE: 0,52E + 0,48T CIE: 50 81 98 52 100