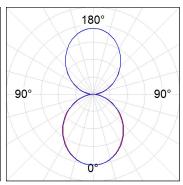

### **PHOTOMETRIC DATA:**

L61ST168LOIO940N3  $\eta$  = 100% lmax = 203 cd/klmUTE: 0,52E + 0,48T CIE: 50 81 98 52 100