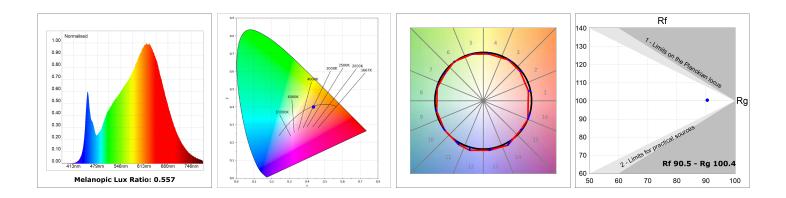

#### **PHOTOMETRIC DATA :**

#### **TECHNICAL SPECIFICATIONS:**

| Light output: | 2.990 lm                 | ⁰K :          | 4000             |
|---------------|--------------------------|---------------|------------------|
| Plum:         | 33,9W                    | CRI :         | 90               |
| Efficacy:     | 88,2 lm/w                | R9 :          | 70               |
| Туре:         | MID POWER LED            | MacAdam:      | 3                |
| LED Lifetime: | 72.000 L80 B10 (Ta=25⁰C) | Power Supply: | 220-240V 50/60Hz |
| Power:        | 29.8W                    | Gear:         | Adjustable DALI  |