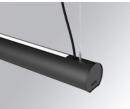

#### **Description:**

Finish:

Dimensions:

Lamptub 60 model from LAMP to be installed on a suspended rail. Made of recycled aluminium extrusion with circular section of 60mm and length of 1680mm. Direct-indirect light model with opal polycarbonate diffuser. Model for MID-POWER LED, with colour temperature 4000K with CRI90. Built-in electronic DALI control gear. With IP20, IK07 degree of protection. Insulation class II. Group 0 photobiological safety. Lifetime: 72.000h L80 B10. Compatible with Lamp Nomadic system. Available finishes: White (RAL 9010), Black (RAL 9011), Wellbeing and BeSocial palette.

Weight: 3.980 g

Installation: 3-Circuit track

Matte black RAL 9011

1.680 x 67 x 80 mm