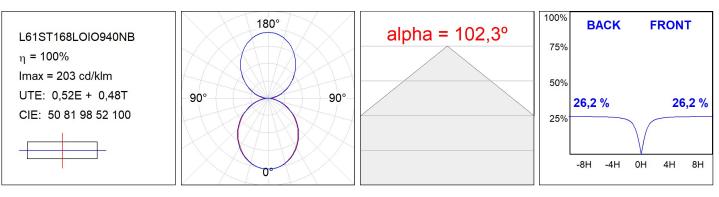

AL SPECIFICATIONS:**

| Light output: | 2.990 lm                 | ⁰K :          | 4000             |
|---------------|--------------------------|---------------|------------------|
| Plum:         | 33,9W                    | CRI :         | 90               |
| Efficacy:     | 88,2 lm/w                | R9 :          | 70               |
| Туре:         | MID POWER LED            | MacAdam:      | 3                |
| LED Lifetime: | 72.000 L80 B10 (Ta=25⁰C) | Power Supply: | 220-240V 50/60Hz |
| Power:        | 29.8W                    | Gear:         | Adjustable DALI  |

#### Light output tolerance +/- 10%



#### **CUSTOM MADE OPTIONS:**



Worktitude for light

## LAMPTUB 60 SUSPENDED TRACK

L61ST168LOIO940DB

LTUB60 SUT 1680 5100 NW D/I OPAL DALI BK



#### **PHOTOMETRIC DATA :**





# LAMPTUB 60 SUSPENDED TRACK

### ACCESORIES :

#### Assembly



Product code: L6SUECB

Description: LTUB60 ACC. SUR END COVER BK.



Product code: L6SUECW

Description: LTUB60 ACC. SUR END COVER WH.

Worktitude for light



Product code: L6SUECW3

Description: LTUB60 ACC. SUR END COVER WE.



Product code: L6SUECW4

Description: LTUB60 ACC. SUR END COVER BS.