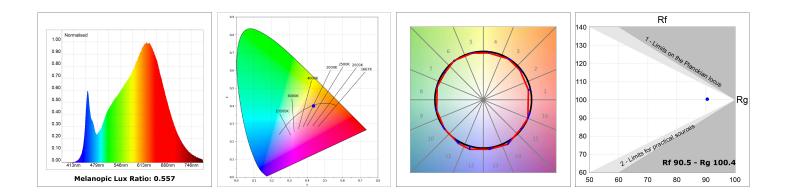

#### **TECHNICAL SPECIFICATIONS:**

| Light output: | 2.990 lm                 | ⁰К:           | 4000             |
|---------------|--------------------------|---------------|------------------|
| Plum:         | 33,9W                    | CRI :         | 90               |
| Efficacy:     | 88,2 lm/w                | R9 :          | 70               |
| Туре:         | MID POWER LED            | MacAdam:      | 3                |
| LED Lifetime: | 72.000 L80 B10 (Ta=25°C) | Power Supply: | 220-240V 50/60Hz |
| Power:        | 29.8W                    | Gear:         | Adjustable DALI  |

### Light output tolerance +/- 10%