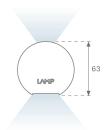

 Finish:
 Palette BE SOCIAL - 4 TEXTURED

 Dimensions:
 1.687 x 67 x 80 mm

Weight: 3.980 g

Installation: 3-Circuit track