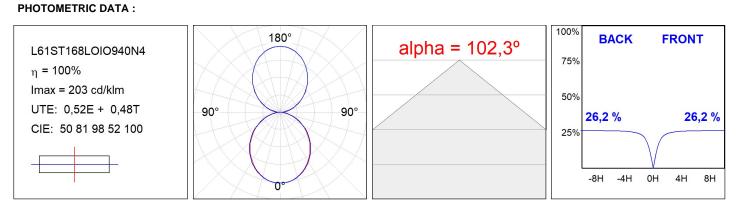

#### **TECHNICAL SPECIFICATIONS:**

| Light output: | 2.990 lm                 | ⁰К:           | 4000             |
|---------------|--------------------------|---------------|------------------|
| Plum:         | 33,9W                    | CRI :         | 90               |
| Efficacy:     | 88,2 lm/w                | R9 :          | 70               |
| Туре:         | MID POWER LED            | MacAdam:      | 3                |
| LED Lifetime: | 72.000 L80 B10 (Ta=25°C) | Power Supply: | 220-240V 50/60Hz |
| Power:        | 29.8W                    | Gear:         | Adjustable DALI  |

### Light output tolerance +/- 10%