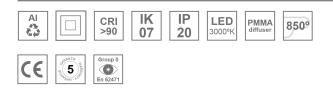

#### Description:

Lamptub 60 model from LAMP to be installed on a suspended rail. Made of recycled aluminium extrusion with circular section of 60mm and length of 1680mm. Direct-indirect light model with opal polycarbonate diffuser. Model for MID-POWER LED, with colour temperature 3000K with CRI90. Built-in electronic ON/OFF control gear. With IP20, IK07 degree of protection. Insulation class II. Group 0 photobiological safety. Lifetime: 72.000h L80 B10. Compatible with Lamp Nomadic system. Available finishes: White (RAL 9010), Black (RAL 9011), Wellbeing and BeSocial palette.

#### **TECHNICAL SPECIFICATIONS:**

| Light output: | 2.897 lm                 | ⁰K :          | 3000             |
|---------------|--------------------------|---------------|------------------|
| Plum:         | 33,9W                    | CRI :         | 90               |
| Efficacy:     | 85,5 lm/w                | R9 :          | 64               |
| Туре:         | MID POWER LED            | MacAdam:      | 3                |
| LED Lifetime: | 72.000 L80 B10 (Ta=25ºC) | Power Supply: | 220-240V 50/60Hz |
| Power:        | 29.8W                    | Gear:         | Electronic       |