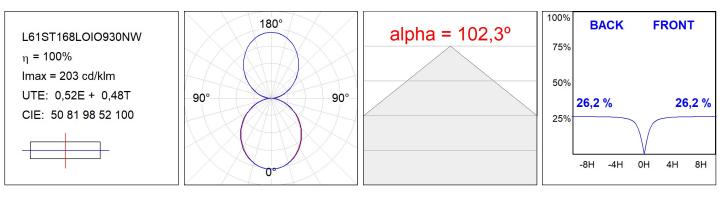

#### **TECHNICAL SPECIFICATIONS:**

| Light output: | 2.897 lm                 | ⁰K :          | 3000             |
|---------------|--------------------------|---------------|------------------|
| Plum:         | 33,9W                    | CRI :         | 90               |
| Efficacy:     | 85,5 lm/w                | R9 :          | 64               |
| Туре:         | MID POWER LED            | MacAdam:      | 3                |
| LED Lifetime: | 72.000 L80 B10 (Ta=25ºC) | Power Supply: | 220-240V 50/60Hz |
| Power:        | 29.8W                    | Gear:         | Electronic       |

### **PHOTOMETRIC DATA :**