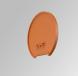

w                | R9 :          | 64               |
| Туре:         | MID POWER LED            | MacAdam:      | 3                |
| LED Lifetime: | 72.000 L80 B10 (Ta=25ºC) | Power Supply: | 220-240V 50/60Hz |
| Power:        | 29.8W                    | Gear:         | Electronic       |

#### Light output tolerance +/- 10%



### **CUSTOM MADE OPTIONS:**



Worktitude for light

## LAMPTUB 60 SUSPENDED TRACK

L61ST168LOIO930NW

LTUB60 SUT 1680 4900 WW D/I OPAL WH



### **PHOTOMETRIC DATA :**





## LAMPTUB 60 SUSPENDED TRACK

## ACCESORIES :

## Assembly



Product code: L6SUECB

Description: LTUB60 ACC. SUR END COVER BK.



Product code: L6SUECW

Description: LTUB60 ACC. SUR END COVER WH.

Worktitude for light



Product code: L6SUECW3

Description: LTUB60 ACC. SUR END COVER WE.



Product code: L6SUECW4

Description: LTUB60 ACC. SUR END COVER BS.