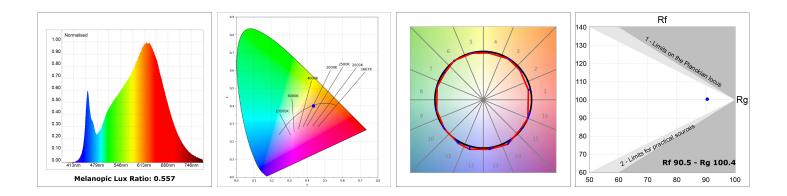

#### **TECHNICAL SPECIFICATIONS:**

| Light output: | 2.897 lm                 | ⁰K :          | 3000             |
|---------------|--------------------------|---------------|------------------|
| Plum:         | 33,9W                    | CRI :         | 90               |
| Efficacy:     | 85,5 lm/w                | R9 :          | 64               |
| Туре:         | MID POWER LED            | MacAdam:      | 3                |
| LED Lifetime: | 72.000 L80 B10 (Ta=25ºC) | Power Supply: | 220-240V 50/60Hz |
| Power:        | 29.8W                    | Gear:         | Electronic       |

### **PHOTOMETRIC DATA :**