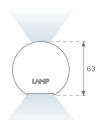

## **PHOTOMETRIC DATA:**

L61ST168LOIO930N3  $\eta$  = 100% lmax = 203 cd/klmUTE: 0,52E + 0,48T CIE: 50 81 98 52 100