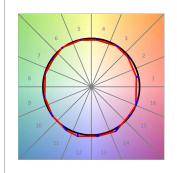

## **PHOTOMETRIC DATA:**

L61ST168LOIO930N3  $\eta$  = 100% lmax = 203 cd/klmUTE: 0,52E + 0,48T CIE: 50 81 98 52 100