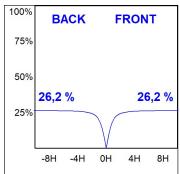

## **PHOTOMETRIC DATA:**

L61ST168LOIO930N3  $\eta$  = 100% lmax = 203 cd/klmUTE: 0,52E + 0,48T CIE: 50 81 98 52 100