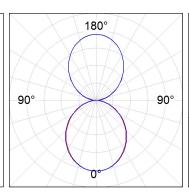

## **PHOTOMETRIC DATA:**

L61ST168LOIO930N3  $\eta$  = 100% lmax = 203 cd/klmUTE: 0,52E + 0,48T CIE: 50 81 98 52 100