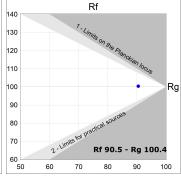

## **PHOTOMETRIC DATA:**

L61ST168LOIO930N3  $\eta$  = 100% lmax = 203 cd/klmUTE: 0,52E + 0,48T CIE: 50 81 98 52 100