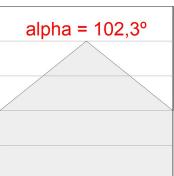

## **PHOTOMETRIC DATA:**

L61ST168LOIO930N3  $\eta$  = 100% lmax = 203 cd/klmUTE: 0,52E + 0,48T CIE: 50 81 98 52 100