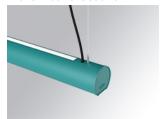

## **LAMPTUB 60 SUSPENDED TRACK**

## L61ST168LOIO930N3

## - LTUB60 SUT 1680 4900 WW D/I OPAL WE

## Description:

Lamptub 60 model from LAMP to be installed on a suspended rail. Made of recycled aluminium extrusion with circular section of 60mm and length of 1680mm. Direct-indirect light model with opal polycarbonate diffuser. Model for MID-POWER LED, with colour temperature 3000K with CRI90. Built-in electronic ON/OFF control gear. With IP20, IK07 degree of protection. Insulation class II. Group 0 photobiological safety. Lifetime: 72.000h L80 B10. Compatible with Lamp Nomadic system. Available finishes: White (RAL 9010), Black (RAL 9011), Wellbeing and BeSocial palette.

Finish: Palette WELLBEING - 3 TEXTURED

**Dimensions:** 1.687 x 67 x 80 mm **Weight:** 3.980 g

Installation: 3-Circuit track