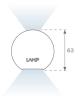

### **PHOTOMETRIC DATA:**

L61ST168LOIO927NB  $\eta$  = 100% lmax = 203 cd/klmUTE: 0,52E + 0,48T CIE: 50 81 98 52 100