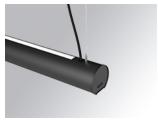

### **LAMPTUB 60 SUSPENDED TRACK**

#### Description:

Lamptub 60 model from LAMP to be installed on a suspended rail. Made of recycled aluminium extrusion with circular section of 60mm and length of 1680mm. Direct-indirect light model with opal polycarbonate diffuser. Model for MID-POWER LED, with colour temperature 2700K with CRI90. Built-in electronic ON/OFF control gear. With IP20, IK07 degree of protection. Insulation class II. Group 0 photobiological safety. Lifetime: 72.000h L80 B10. Compatible with Lamp Nomadic system. Available finishes: White (RAL 9010), Black (RAL 9011), Wellbeing and BeSocial palette.

Finish: Matte black RAL 9011

Dimensions: 1.687 x 67 x 80 mm Weight: 3.980 g

Installation: 3-Circuit track