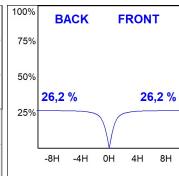

### **PHOTOMETRIC DATA:**

L61ST168LOIO927NB  $\eta$  = 100% lmax = 203 cd/klmUTE: 0,52E + 0,48T CIE: 50 81 98 52 100