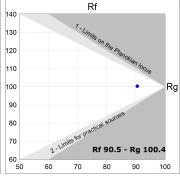

### **PHOTOMETRIC DATA:**

L61ST168LOIO927NB  $\eta$  = 100% lmax = 203 cd/klmUTE: 0,52E + 0,48T CIE: 50 81 98 52 100