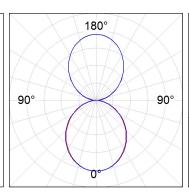

### **PHOTOMETRIC DATA:**

L61ST168LOIO927NB  $\eta$  = 100% lmax = 203 cd/klmUTE: 0,52E + 0,48T CIE: 50 81 98 52 100