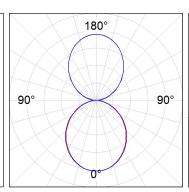

## **PHOTOMETRIC DATA:**

L61ST168LOIO927N3  $\eta$  = 100% lmax = 203 cd/klmUTE: 0,52E + 0,48T CIE: 50 81 98 52 100