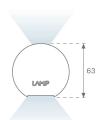

## **PHOTOMETRIC DATA:**

L61ST168LOIO927N3  $\eta$  = 100% lmax = 203 cd/klmUTE: 0,52E + 0,48T CIE: 50 81 98 52 100