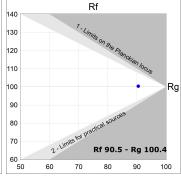

## **TECHNICAL SPECIFICATIONS:**

Light output: 2.753 lm °K: 2700 Plum: 33,9W CRI: 90 Efficacy: 81,2 lm/w R9: 57 Type: MID POWER LED MacAdam: 3

LED Lifetime: 72.000 L80 B10 (Ta=25°C) Power Supply: 220-240V 50/60Hz