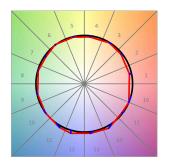

## **PHOTOMETRIC DATA:**

L61ST168LOIO927N3  $\eta$  = 100% lmax = 203 cd/klmUTE: 0,52E + 0,48T CIE: 50 81 98 52 100