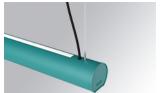

## Description:

Lamptub 60 model from LAMP to be installed on a suspended rail. Made of recycled aluminium extrusion with circular section of 60mm and length of 1680mm. Direct-indirect light model with opal polycarbonate diffuser. Model for MID-POWER LED, with colour temperature 2700K with CRI90. Built-in electronic ON/OFF control gear. With IP20, IK07 degree of protection. Insulation class II. Group 0 photobiological safety. Lifetime: 72.000h L80 B10. Compatible with Lamp Nomadic system. Available finishes: White (RAL 9010), Black (RAL 9011), Wellbeing and BeSocial palette.

Finish: Palette WELLBEING - 3 TEXTURED

1.687 x 67 x 80 mm Dimensions: Weight: 3.980 g

Installation: 3-Circuit track