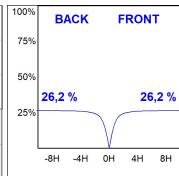

## **PHOTOMETRIC DATA:**

L61ST168LOIO927N3  $\eta$  = 100% lmax = 203 cd/klmUTE: 0,52E + 0,48T CIE: 50 81 98 52 100