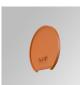

| R9 :          | 57               |
| Туре:         | MID POWER LED            | MacAdam:      | 3                |
| LED Lifetime: | 72.000 L80 B10 (Ta=25°C) | Power Supply: | 220-240V 50/60Hz |
| Power:        | 29.8W                    | Gear:         | Adjustable DALI  |

### Light output tolerance +/- 10%



## **CUSTOM MADE OPTIONS:**



Worktitude for light

## LAMPTUB 60 SUSPENDED TRACK

L61ST168LOIO927D3

LTUB60 SUT 1680 4800 VWW D/I OPAL DA WE



### **PHOTOMETRIC DATA :**





## LAMPTUB 60 SUSPENDED TRACK

## ACCESORIES :

## Assembly



Product code: L6SUECB

Description: LTUB60 ACC. SUR END COVER BK.



Product code: L6SUECW

Description: LTUB60 ACC. SUR END COVER WH.

Worktitude for light



Product code: L6SUECW3

Description: LTUB60 ACC. SUR END COVER WE.



Product code: L6SUECW4

Description: LTUB60 ACC. SUR END COVER BS.