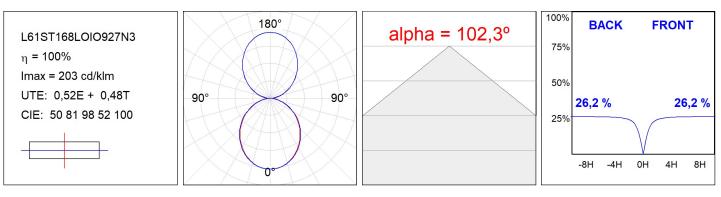

### **PHOTOMETRIC DATA :**

#### **TECHNICAL SPECIFICATIONS:**

| Light output: | 2.753 lm                 | ⁰K :          | 2700             |
|---------------|--------------------------|---------------|------------------|
| Plum:         | 33,9W                    | CRI :         | 90               |
| Efficacy:     | 81,2 lm/w                | R9 :          | 57               |
| Туре:         | MID POWER LED            | MacAdam:      | 3                |
| LED Lifetime: | 72.000 L80 B10 (Ta=25°C) | Power Supply: | 220-240V 50/60Hz |
| Power:        | 29.8W                    | Gear:         | Adjustable DALI  |