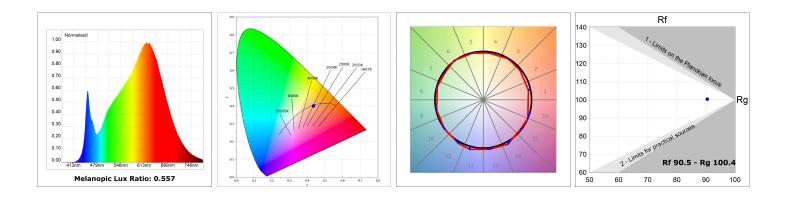

#### **TECHNICAL SPECIFICATIONS:**

| Light output: | 2.753 lm                 | ⁰K :          | 2700             |
|---------------|--------------------------|---------------|------------------|
| Plum:         | 33,9W                    | CRI :         | 90               |
| Efficacy:     | 81,2 lm/w                | R9 :          | 57               |
| Туре:         | MID POWER LED            | MacAdam:      | 3                |
| LED Lifetime: | 72.000 L80 B10 (Ta=25°C) | Power Supply: | 220-240V 50/60Hz |
| Power:        | 29.8W                    | Gear:         | Adjustable DALI  |