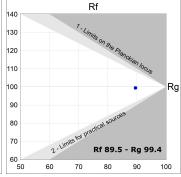

## **TECHNICAL SPECIFICATIONS:**

 Light output:
 1.760 lm
 °K:
 4000

 Plum:
 17,8W
 CRI:
 90

 Efficacy:
 98,9 lm/w
 R9:
 85

 UGR:
 <16</td>
 MacAdam:
 3

Type: MID POWER LED Power Supply: 220-240V 50/60Hz

LED Lifetime: 50.000 L90 B10 (Ta=25°C) Gear: Electronic