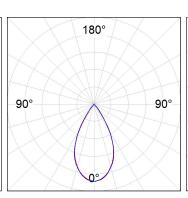

## **PHOTOMETRIC DATA:**

L61ST112MOTE940NB  $_{\eta}$  = 100%  $_{lmax}$  = 1333 cd/klm UTE:

CIE: 98 100 100 100 100