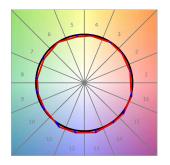

## **TECHNICAL SPECIFICATIONS:**

 Light output:
 1.760 lm
 °K:
 4000

 Plum:
 17,8W
 CRI:
 90

 Efficacy:
 98,9 lm/w
 R9:
 85

 UGR:
 <16</td>
 MacAdam:
 3

Type: MID POWER LED Power Supply: 220-240V 50/60Hz

LED Lifetime: 50.000 L90 B10 (Ta=25°C) Gear: Electronic