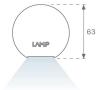

## **PHOTOMETRIC DATA:**

L61ST112MOTE940NB  $_{\eta}$  = 100%  $_{lmax}$  = 1333 cd/klm UTE:

CIE: 98 100 100 100 100