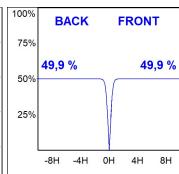

## **PHOTOMETRIC DATA:**

L61ST112MOTE940NB  $_{\eta}$  = 100%  $_{lmax}$  = 1333 cd/klm UTE:

CIE: 98 100 100 100 100