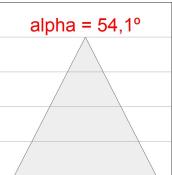

## **TECHNICAL SPECIFICATIONS:**

 Light output:
 1.760 lm
 °K:
 4000

 Plum:
 17,8W
 CRI:
 90

 Efficacy:
 98,9 lm/w
 R9:
 85

 UGR:
 <16</td>
 MacAdam:
 3

Type: MID POWER LED Power Supply: 220-240V 50/60Hz

LED Lifetime: 50.000 L90 B10 (Ta=25°C) Gear: Electronic