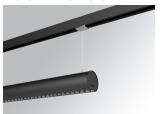

## **LAMPTUB 60 SUSPENDED TRACK**

## Description:

""""Luminaire to be installed on a suspended rail, model LAMPTUB 60 TECH by LAMP. Made of 80% recycled aluminium extrusion, with circular section of 60mm and length 1120 mm, with matt black reflector ULTRA COMFORT and optics for light distribution control and low glare UGR<16. Model for MID-POWER LED, with colour temperature 4000K and CRI90. Built-in electronic wiring. With IP20, IK07 degree of protection. Insulation class II. Photobiological safety group 0. Lifetime:50000 L90 B10 Available finishes: White (RAL 9010), Black (RAL 9011), Wellbeing and BeSocial palette. Compatible with Lamp Nomadic system. "" "

Finish: Matte black RAL 9011

Dimensions: 1.120 x 67 x 80 mm

Installation: Suspended