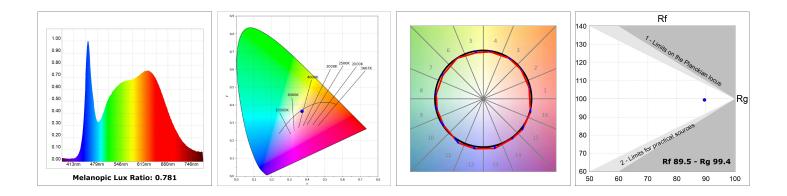

#### **TECHNICAL SPECIFICATIONS:**

| Light output: | 1.760 lm                 | ⁰К:           | 4000             |
|---------------|--------------------------|---------------|------------------|
| Plum:         | 17,8W                    | CRI :         | 90               |
| Efficacy:     | 98,9 lm/w                | R9 :          | 85               |
| UGR:          | <16                      | MacAdam:      | 3                |
| Туре:         | MID POWER LED            | Power Supply: | 220-240V 50/60Hz |
| LED Lifetime: | 50.000 L90 B10 (Ta=25°C) | Gear:         | Electronic       |
| Power:        | 14W                      |               |                  |