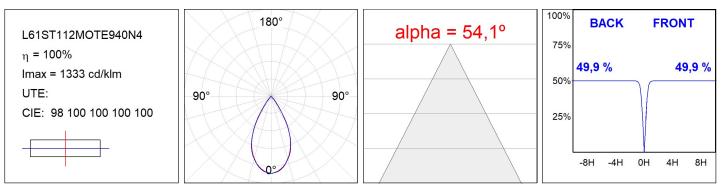

#### **TECHNICAL SPECIFICATIONS:**

| Light output: | 1.760 lm                 | ⁰К:           | 4000             |
|---------------|--------------------------|---------------|------------------|
| Plum:         | 17,8W                    | CRI :         | 90               |
| Efficacy:     | 98,9 lm/w                | R9 :          | 85               |
| UGR:          | <16                      | MacAdam:      | 3                |
| Туре:         | MID POWER LED            | Power Supply: | 220-240V 50/60Hz |
| LED Lifetime: | 50.000 L90 B10 (Ta=25°C) | Gear:         | Electronic       |
| Power:        | 14W                      |               |                  |