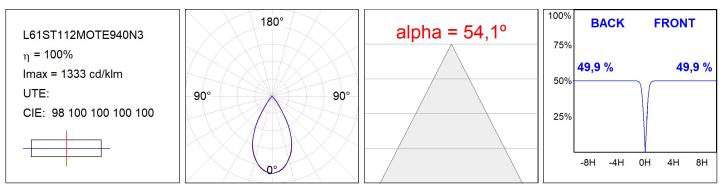

#### **TECHNICAL SPECIFICATIONS:**

| Light output: | 1.760 lm                 | °K :          | 4000             |
|---------------|--------------------------|---------------|------------------|
| Plum:         | 17,8W                    | CRI :         | 90               |
| Efficacy:     | 98,9 lm/w                | R9 :          | 85               |
| UGR:          | <16                      | MacAdam:      | 3                |
| Туре:         | MID POWER LED            | Power Supply: | 220-240V 50/60Hz |
| LED Lifetime: | 50.000 L90 B10 (Ta=25⁰C) | Gear:         | Electronic       |
| Power:        | 14W                      |               |                  |