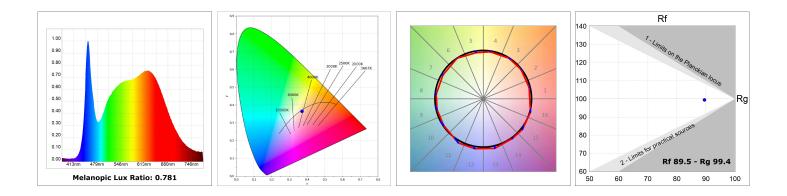

#### **TECHNICAL SPECIFICATIONS:**

| Light output: | 1.760 lm                 | °K :          | 4000             |
|---------------|--------------------------|---------------|------------------|
| Plum:         | 17,8W                    | CRI :         | 90               |
| Efficacy:     | 98,9 lm/w                | R9 :          | 85               |
| UGR:          | <16                      | MacAdam:      | 3                |
| Туре:         | MID POWER LED            | Power Supply: | 220-240V 50/60Hz |
| LED Lifetime: | 50.000 L90 B10 (Ta=25⁰C) | Gear:         | Electronic       |
| Power:        | 14W                      |               |                  |