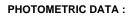

#### **TECHNICAL SPECIFICATIONS:**

| Light output: | 1.760 lm                 | °K :          | 4000             |
|---------------|--------------------------|---------------|------------------|
| Plum:         | 17,8W                    | CRI :         | 90               |
| Efficacy:     | 98,9 lm/w                | R9 :          | 85               |
| UGR:          | <16                      | MacAdam:      | 3                |
| Туре:         | MID POWER LED            | Power Supply: | 220-240V 50/60Hz |
| LED Lifetime: | 50.000 L90 B10 (Ta=25⁰C) | Gear:         | Electronic       |
| Power:        | 14W                      |               |                  |

Light output tolerance +/- 10%