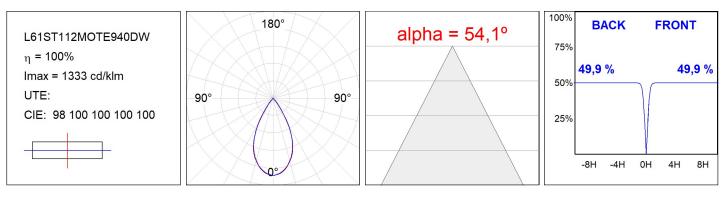

| <16                      | MacAdam:      | 3                |
| Туре:         | MID POWER LED            | Power Supply: | 220-240V 50/60Hz |
| LED Lifetime: | 50.000 L90 B10 (Ta=25°C) | Gear:         | Adjustable DALI  |
| Power:        | 14W                      |               |                  |

#### Light output tolerance +/- 10%



## **CUSTOM MADE OPTIONS:**



LAMP reserves the right to change the technical specifications of their products. These changes will allow the continual improvement of the products and will also ensure the conformity to current legal changes. Updated information is always available in our website www.lamp.es

Worktitude for light

## LAMPTUB 60 SUSPENDED TRACK

L61ST112MOTE940DW

LTUB60 SUT 1120 2960 9NW TECH DA WH



### **PHOTOMETRIC DATA :**





# LAMPTUB 60 SUSPENDED TRACK

## ACCESORIES :

## Assembly



Product code: L6SUECB

Description: LTUB60 ACC. SUR END COVER BK.



Product code: L6SUECW

Description: LTUB60 ACC. SUR END COVER WH.

Worktitude for light



Product code: L6SUECW3

Description: LTUB60 ACC. SUR END COVER WE.



Product code: L6SUECW4

Description: LTUB60 ACC. SUR END COVER BS.