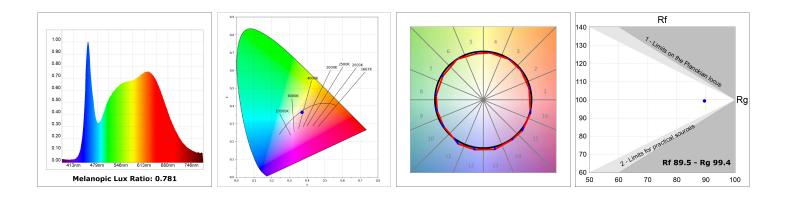

#### **TECHNICAL SPECIFICATIONS:**

| Light output: | 1.760 lm                 | <b>°K</b> :   | 4000             |
|---------------|--------------------------|---------------|------------------|
| Plum:         | 17,8W                    | CRI :         | 90               |
| Efficacy:     | 98,9 lm/w                | R9 :          | 85               |
| UGR:          | <16                      | MacAdam:      | 3                |
| Туре:         | MID POWER LED            | Power Supply: | 220-240V 50/60Hz |
| LED Lifetime: | 50.000 L90 B10 (Ta=25°C) | Gear:         | Adjustable DALI  |
| Power:        | 14W                      |               |                  |

#### Light output tolerance +/- 10%

### **PHOTOMETRIC DATA :**