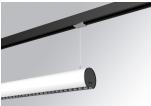

# LAMPTUB 60 SUSPENDED TRACK

### LTUB60 SUT 1120 2960 9NW TECH DA WH

Installation: Suspended

Matte white RAL 9010 s: 1.120 x 67 x 80 mm