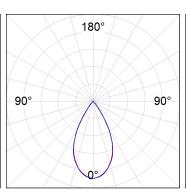

## **PHOTOMETRIC DATA:**

L61ST112MOTE940DB  $\eta$  = 100% Imax = 1333 cd/klm UTE:

CIE: 98 100 100 100 100