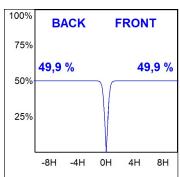

### **TECHNICAL SPECIFICATIONS:**

Light output: 1.760 lm °K: 4000 Plum: 17,8W CRI: 90 Efficacy: 98,9 lm/w R9: 85 UGR: MacAdam: 3

MID POWER LED Type: Power Supply: 220-240V 50/60Hz LED Lifetime: 50.000 L90 B10 (Ta=25°C) Gear: Adjustable DALI