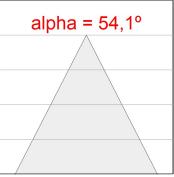

## **PHOTOMETRIC DATA:**

L61ST112MOTE940DB  $\eta$  = 100% Imax = 1333 cd/klm UTE:

CIE: 98 100 100 100 100