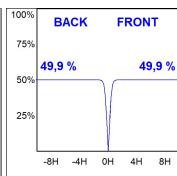

## **PHOTOMETRIC DATA:**

L61ST112MOTE940D4  $\eta$  = 100% Imax = 1333 cd/klm UTE:

CIE: 98 100 100 100 100