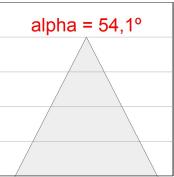

## **PHOTOMETRIC DATA:**

L61ST112MOTE940D4  $\eta$  = 100% Imax = 1333 cd/klm UTE:

CIE: 98 100 100 100 100