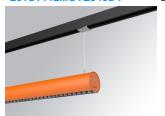

## **LAMPTUB 60 SUSPENDED TRACK**

## Description:

"""""Luminaire to be installed on a suspended rail, model LAMPTUB 60 TECH by LAMP. Made of 80% recycled aluminium extrusion, with circular section of 60mm and length 1120 mm, with matt black reflector ULTRA COMFORT and optics for light distribution control and low glare UGR<16. Model for MID-POWER LED, with colour temperature 4000K and CRI90. Built-in electronic DALI wiring. With IP20, IK07 degree of protection. Insulation class II. Photobiological safety group 0. Lifetime:50000 L90 B10 Available finishes: White (RAL 9010), Black (RAL 9011), Wellbeing and BeSocial palette. Compatible with Lamp Nomadic system. "" "

Finish: Palette BE SOCIAL - 4 TEXTURED

**Dimensions:** 1.120 x 67 x 80 mm

Installation: Suspended