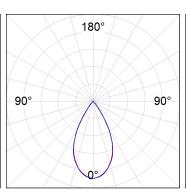

## **PHOTOMETRIC DATA:**

L61ST112MOTE940D4  $\eta$  = 100% Imax = 1333 cd/klm UTE:

CIE: 98 100 100 100 100