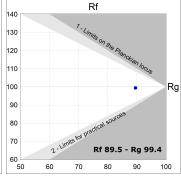

## **PHOTOMETRIC DATA:**

L61ST112MOTE940D4  $\eta$  = 100% Imax = 1333 cd/klm UTE:

CIE: 98 100 100 100 100