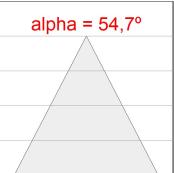

## **PHOTOMETRIC DATA:**

L61ST112MOTE930NB  $\eta$  = 100% lmax = 1305 cd/klmUTE:

CIE: 98 100 100 100 100