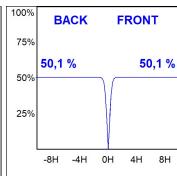

## **PHOTOMETRIC DATA:**

L61ST112MOTE930NB  $\eta$  = 100% lmax = 1305 cd/klmUTE:

CIE: 98 100 100 100 100