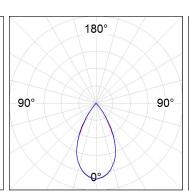

## **PHOTOMETRIC DATA:**

L61ST112MOTE930NB  $\eta$  = 100% lmax = 1305 cd/klmUTE:

CIE: 98 100 100 100 100