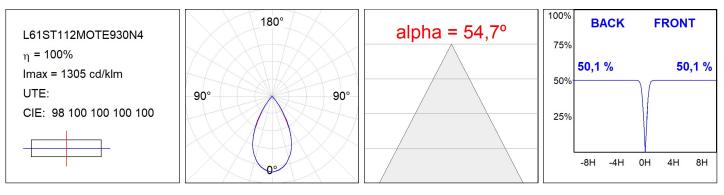

#### **TECHNICAL SPECIFICATIONS:**

| Light output: | 1.680 lm                 | ⁰К:           | 3000             |
|---------------|--------------------------|---------------|------------------|
| Plum:         | 17,8W                    | CRI :         | 90               |
| Efficacy:     | 94,4 lm/w                | R9 :          | 61               |
| UGR:          | <16                      | MacAdam:      | 3                |
| Туре:         | MID POWER LED            | Power Supply: | 220-240V 50/60Hz |
| LED Lifetime: | 50.000 L90 B10 (Ta=25°C) | Gear:         | Electronic       |
| Power:        | 14W                      |               |                  |

Light output tolerance +/- 10%