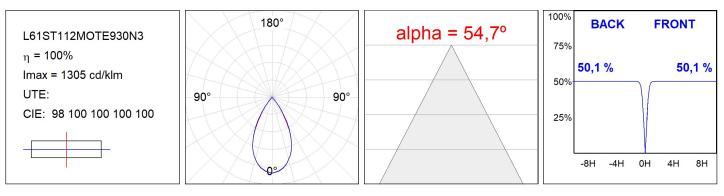

#### **TECHNICAL SPECIFICATIONS:**

| Light output: | 1.680 lm                 | °K :          | 3000             |
|---------------|--------------------------|---------------|------------------|
| Plum:         | 17,8W                    | CRI :         | 90               |
| Efficacy:     | 94,4 lm/w                | R9 :          | 61               |
| UGR:          | <16                      | MacAdam:      | 3                |
| Туре:         | MID POWER LED            | Power Supply: | 220-240V 50/60Hz |
| LED Lifetime: | 50.000 L90 B10 (Ta=25⁰C) | Gear:         | Electronic       |
| Power:        | 14W                      |               |                  |