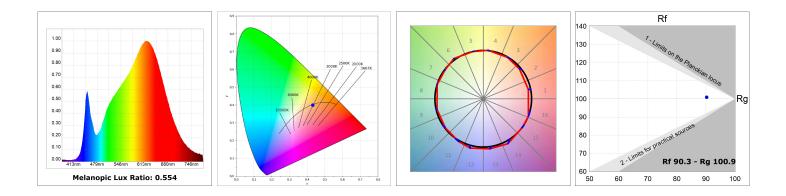

#### **TECHNICAL SPECIFICATIONS:**

| Light output: | 1.680 lm                 | °K :          | 3000             |
|---------------|--------------------------|---------------|------------------|
| Plum:         | 17,8W                    | CRI :         | 90               |
| Efficacy:     | 94,4 lm/w                | R9 :          | 61               |
| UGR:          | <16                      | MacAdam:      | 3                |
| Туре:         | MID POWER LED            | Power Supply: | 220-240V 50/60Hz |
| LED Lifetime: | 50.000 L90 B10 (Ta=25⁰C) | Gear:         | Electronic       |
| Power:        | 14W                      |               |                  |