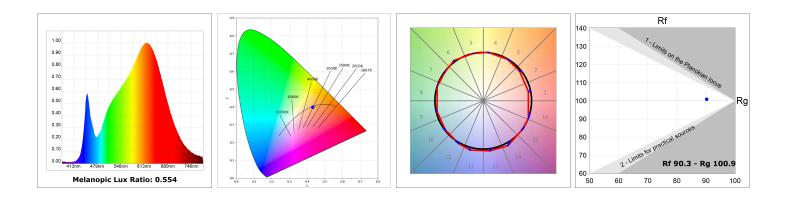

#### **TECHNICAL SPECIFICATIONS:**

| Light output: | 1.680 lm                 | °K :          | 3000             |
|---------------|--------------------------|---------------|------------------|
| Plum:         | 17,8W                    | CRI :         | 90               |
| Efficacy:     | 94,4 lm/w                | R9 :          | 61               |
| UGR:          | <16                      | MacAdam:      | 3                |
| Туре:         | MID POWER LED            | Power Supply: | 220-240V 50/60Hz |
| LED Lifetime: | 50.000 L90 B10 (Ta=25⁰C) | Gear:         | Adjustable DALI  |
| Power:        | 14W                      |               |                  |

#### Light output tolerance +/- 10%

#### **PHOTOMETRIC DATA :**