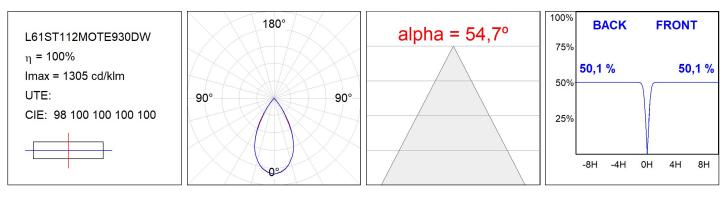

#### **TECHNICAL SPECIFICATIONS:**

| Light output: | 1.680 lm                 | °K :          | 3000             |
|---------------|--------------------------|---------------|------------------|
| Plum:         | 17,8W                    | CRI :         | 90               |
| Efficacy:     | 94,4 lm/w                | R9 :          | 61               |
| UGR:          | <16                      | MacAdam:      | 3                |
| Туре:         | MID POWER LED            | Power Supply: | 220-240V 50/60Hz |
| LED Lifetime: | 50.000 L90 B10 (Ta=25⁰C) | Gear:         | Adjustable DALI  |
| Power:        | 14W                      |               |                  |

#### **PHOTOMETRIC DATA :**