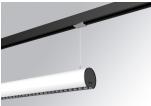

#### **Description:**

Finish:

Dimensions:

Luminaire to be installed on a suspended rail, model LAMPTUB 60 TECH by LAMP. Made of 80% recycled aluminium extrusion, with circular section of 60mm and length 1120 mm, with matt black reflector ULTRA COMFORT and optics for light distribution control and low glare UGR<16. Model for MID-POWER LED, with colour temperature 3000K and CRI90. Built-in electronic DALI wiring. With IP20, IK07 degree of protection. Insulation class II. Photobiological safety group 0. Lifetime:50000 L90 B10 Available finishes: White (RAL 9010), Black (RAL 9011), Wellbeing and BeSocial palette. Compatible with Lamp Nomadic system.

Matte white RAL 9010 s: 1.120 x 67 x 80 mm

Installation: Suspended