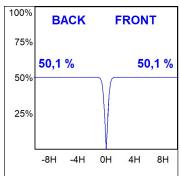

## **PHOTOMETRIC DATA:**

L61ST112MOTE930DB  $\eta$  = 100% lmax = 1305 cd/klmUTE: CIE: 98 100 100 100 100