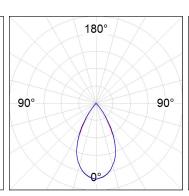

## **PHOTOMETRIC DATA:**

L61ST112MOTE930DB  $\eta$  = 100% lmax = 1305 cd/klmUTE: CIE: 98 100 100 100 100