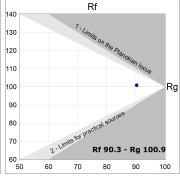

## **TECHNICAL SPECIFICATIONS:**

Light output: 1.680 lm °K: 3000 Plum: 17,8W CRI: 90 Efficacy: 94,4 lm/w 61 R9: UGR: MacAdam: 3

Type: MID POWER LED Power Supply: 220-240V 50/60Hz LED Lifetime: 50.000 L90 B10 (Ta=25°C) Gear: Adjustable DALI