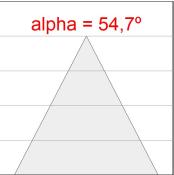

## **PHOTOMETRIC DATA:**

L61ST112MOTE930D3  $\eta$  = 100% lmax = 1305 cd/klmUTE: CIE: 98 100 100 100 100