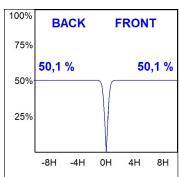

## **TECHNICAL SPECIFICATIONS:**

 Light output:
 1.680 lm
 °K:
 3000

 Plum:
 17,8W
 CRI:
 90

 Efficacy:
 94,4 lm/w
 R9:
 61

 UGR:
 <16</td>
 MacAdam:
 3

 Type:
 MID POWER LED
 Power Supply:
 220-240V 50/60Hz

 LED Lifetime:
 50.000 L90 B10 (Ta=25°C)
 Gear:
 Adjustable DALI

Power: 14W

Light output tolerance +/- 10%