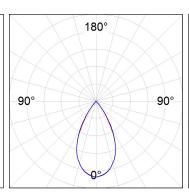

## **PHOTOMETRIC DATA:**

L61ST112MOTE930D3  $\eta$  = 100% lmax = 1305 cd/klmUTE: CIE: 98 100 100 100 100