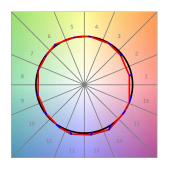

## **TECHNICAL SPECIFICATIONS:**

 Light output:
 1.680 lm
 °K:
 3000

 Plum:
 17,8W
 CRI:
 90

 Efficacy:
 94,4 lm/w
 R9:
 61

 UGR:
 <16</td>
 MacAdam:
 3

 Type:
 MID POWER LED
 Power Supply:
 220-240V 50/60Hz