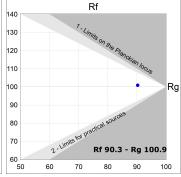

## **TECHNICAL SPECIFICATIONS:**

 Light output:
 1.680 lm
 °K:
 3000

 Plum:
 17,8W
 CRI:
 90

 Efficacy:
 94,4 lm/w
 R9:
 61

 UGR:
 <16</td>
 MacAdam:
 3

 Type:
 MID POWER LED
 Power Supply:
 220-240V 50/60Hz