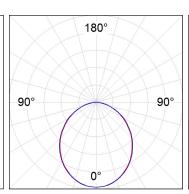

# **PHOTOMETRIC DATA:**

L61ST112MOOP940NW  $\eta$  = 100% lmax = 390 cd/klmUTE: 1,00E + 0,00T CIE: 50 81 97 100 100