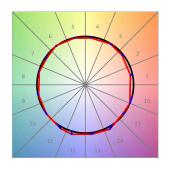

# **PHOTOMETRIC DATA:**

L61ST112MOOP940NW  $\eta$  = 100% lmax = 390 cd/klmUTE: 1,00E + 0,00T CIE: 50 81 97 100 100