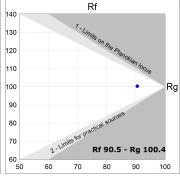

# **TECHNICAL SPECIFICATIONS:**

Installation: 3-Circuit track

Light output: 2.126 lm °K: 4000 Plum: 24,6W CRI: 90 Efficacy: 86,4 lm/w 70 R9: Type: MID POWER LED MacAdam: 3

LED Lifetime: 72.000 L80 B10 (Ta=25°C) Power Supply: 220-240V 50/60Hz