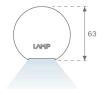

## **LAMPTUB 60 SUSPENDED TRACK**



### L61ST112MOOP940NW

### **LTUB60 SUT 1120 3500 NW OPAL WH**

### Description:

Lamptub 60 model from LAMP to be installed on a suspended rail. Made of recycled aluminium extrusion with circular section of 60mm and length of 1120mm, with opal polycarbonate diffuser. Model for MID-POWER LED, with colour temperature 4000K with CRI90. Built-in electronic ON/OFF control gear. With IP20, IK07 degree of protection. Insulation class II. Group 0 photobiological safety. Lifetime: 72.000h L80 B10. Compatible with Lamp Nomadic system. Available finishes: White (RAL 9010), Black (RAL 9011), Wellbeing and BeSocial palette.

Finish: Matte white RAL 9010

1.127 x 67 x 80 mm Dimensions: Weight: 2.730 g



# **TECHNICAL SPECIFICATIONS:**

Installation: 3-Circuit track

Light output: 2.126 lm °K: 4000 Plum: 24,6W CRI: 90 Efficacy: 86,4 lm/w 70 R9: Type: MID POWER LED MacAdam: 3

LED Lifetime: 72.000 L80 B10 (Ta=25°C) Power Supply: 220-240V 50/60Hz

Gear: Power: 21.6W Electronic

# Light output tolerance +/- 10%











# **CUSTOM MADE OPTIONS:**









Data according to regulations 2019/2020/EU and 2019/2015/EU











# **LAMPTUB 60 SUSPENDED TRACK**



L61ST112MOOP940NW

LTUB60 SUT 1120 3500 NW OPAL WH

# **PHOTOMETRIC DATA:**

L61ST112MOOP940NW  $\eta$  = 100% lmax = 390 cd/klmUTE: 1,00E + 0,00T CIE: 50 81 97 100 100















# **LAMPTUB 60 SUSPENDED TRACK**



# ACCESORIES:

# **Assembly**



Product code:

L6SUECB



LTUB60 ACC. SUR END COVER BK.



Product code:

L6SUECW