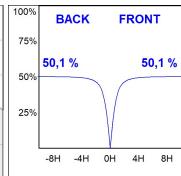

# **PHOTOMETRIC DATA:**

L61ST112MOOP940NW  $\eta$  = 100% lmax = 390 cd/klmUTE: 1,00E + 0,00T CIE: 50 81 97 100 100