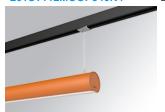

## Description:

Lamptub 60 model from LAMP to be installed on a suspended rail. Made of recycled aluminium extrusion with circular section of 60mm and length of 1120mm, with opal polycarbonate diffuser. Model for MID-POWER LED, with colour temperature 4000K with CRI90. Built-in electronic ON/OFF control gear. With IP20, IK07 degree of protection. Insulation class II. Group 0 photobiological safety. Lifetime: 72.000h L80 B10. Compatible with Lamp Nomadic system. Available finishes: White (RAL 9010), Black (RAL 9011), Wellbeing and BeSocial palette.

Finish: Palette BE SOCIAL - 4 TEXTURED

1.127 x 67 x 80 mm Dimensions: Weight: 2.730 g

Installation: 3-Circuit track