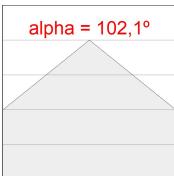

## **PHOTOMETRIC DATA:**

L61ST112MOOP940N4 η = 100% Imax = 390 cd/klm UTE: 1,00E + 0,00T CIE: 50 81 97 100 100