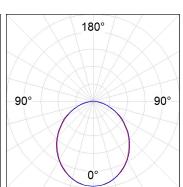

## **PHOTOMETRIC DATA:**

L61ST112MOOP940N4 η = 100% Imax = 390 cd/klm UTE: 1,00E + 0,00T CIE: 50 81 97 100 100