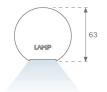

## **PHOTOMETRIC DATA:**

L61ST112MOOP940N4 η = 100% Imax = 390 cd/klm UTE: 1,00E + 0,00T CIE: 50 81 97 100 100