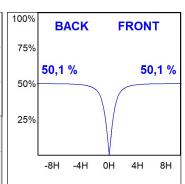

## **PHOTOMETRIC DATA:**

L61ST112MOOP940N4 η = 100% Imax = 390 cd/klm UTE: 1,00E + 0,00T CIE: 50 81 97 100 100