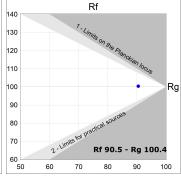

## **TECHNICAL SPECIFICATIONS:**

Light output: 2.126 lm °K: 4000 Plum: 24,6W CRI: 90 Efficacy: 86,4 lm/w 70 R9: Type: MID POWER LED MacAdam: 3

LED Lifetime: 72.000 L80 B10 (Ta=25°C) Power Supply: 220-240V 50/60Hz

## Light output tolerance +/- 10%