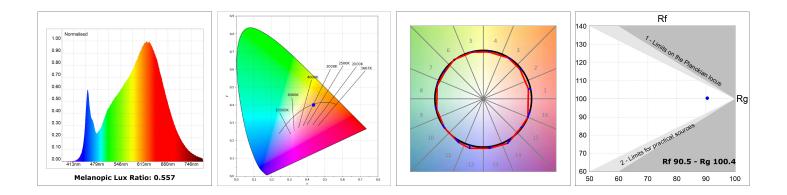

#### **TECHNICAL SPECIFICATIONS:**

| Light output: | 2.126 lm                 | ⁰К:           | 4000             |
|---------------|--------------------------|---------------|------------------|
| Plum:         | 24,6W                    | CRI :         | 90               |
| Efficacy:     | 86,4 lm/w                | R9 :          | 70               |
| Туре:         | MID POWER LED            | MacAdam:      | 3                |
| LED Lifetime: | 72.000 L80 B10 (Ta=25°C) | Power Supply: | 220-240V 50/60Hz |
| Power:        | 21.6W                    | Gear:         | Electronic       |

#### PHOTOMETRIC DATA :

LAMP reserves the right to change the technical specifications of their products. These changes will allow the continual improvement of the products and will also ensure the conformity to current legal changes. Updated information is always available in our website www.lamp.es