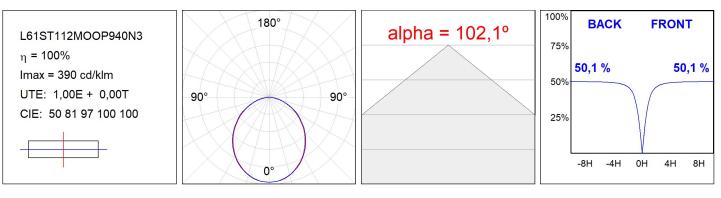

### L61ST112MOOP940N3

#### **TECHNICAL SPECIFICATIONS:**

| Light output: | 2.126 lm                 | ⁰К:           | 4000             |
|---------------|--------------------------|---------------|------------------|
| Plum:         | 24,6W                    | CRI :         | 90               |
| Efficacy:     | 86,4 lm/w                | R9 :          | 70               |
| Туре:         | MID POWER LED            | MacAdam:      | 3                |
| LED Lifetime: | 72.000 L80 B10 (Ta=25°C) | Power Supply: | 220-240V 50/60Hz |
| Power:        | 21.6W                    | Gear:         | Electronic       |

#### PHOTOMETRIC DATA :

LAMP reserves the right to change the technical specifications of their products. These changes will allow the continual improvement of the products and will also ensure the conformity to current legal changes. Updated information is always available in our website www.lamp.es