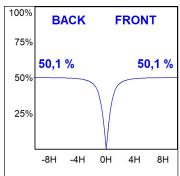

#### **TECHNICAL SPECIFICATIONS:**

Light output: 2.126 lm °K: 4000 Plum: 24,6W CRI: 90 Efficacy: 86,4 lm/w 70 R9: Type: MID POWER LED MacAdam: 3

LED Lifetime: 72.000 L80 B10 (Ta=25°C) Power Supply: 220-240V 50/60Hz Gear: Power: 21.6W Adjustable DALI