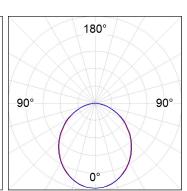

#### **PHOTOMETRIC DATA:**

L61ST112MOOP940NW  $\eta$  = 100% lmax = 390 cd/klmUTE: 1,00E + 0,00T CIE: 50 81 97 100 100