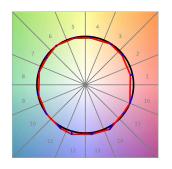

#### **PHOTOMETRIC DATA:**

L61ST112MOOP940NW  $\eta$  = 100% lmax = 390 cd/klmUTE: 1,00E + 0,00T CIE: 50 81 97 100 100