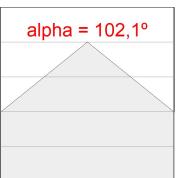

#### **TECHNICAL SPECIFICATIONS:**

Light output: 2.126 lm °K: 4000 Plum: 24,6W CRI: 90 Efficacy: 86,4 lm/w 70 R9: Type: MID POWER LED MacAdam: 3

LED Lifetime: 72.000 L80 B10 (Ta=25°C) Power Supply: 220-240V 50/60Hz Gear: Power: 21.6W Adjustable DALI