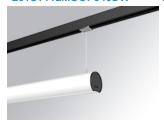

#### **LAMPTUB 60 SUSPENDED TRACK**

#### L61ST112MOOP940DW

#### LTUB60 SUT 1120 3500 NW OPAL DALI WH

#### Description:

Lamptub 60 model from LAMP to be installed on a suspended rail. Made of recycled aluminium extrusion with circular section of 60mm and length of 1120mm, with opal polycarbonate diffuser. Model for MID-POWER LED, with colour temperature 4000K with CRI90. Built-in electronic DALI control gear. With IP20, IK07 degree of protection. Insulation class II. Group 0 photobiological safety. Lifetime: 72.000h L80 B10. Compatible with Lamp Nomadic system. Available finishes: White (RAL 9010), Black (RAL 9011), Wellbeing and BeSocial palette.

Finish: Matte white RAL 9010 1.127 x 67 x 80 mm Dimensions:

Weight: 2.730 g

Installation: 3-Circuit track