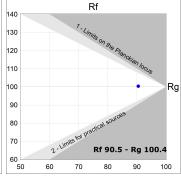

# **TECHNICAL SPECIFICATIONS:**

Light output: 2.126 lm °K: 4000 Plum: 24,6W CRI: 90 Efficacy: 86,4 lm/w 70 R9: Type: MID POWER LED MacAdam: 3

LED Lifetime: 72.000 L80 B10 (Ta=25°C) Power Supply: 220-240V 50/60Hz Gear: Power: 21.6W Adjustable DALI

## Light output tolerance +/- 10%