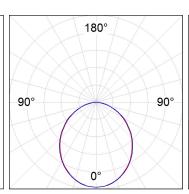

### **PHOTOMETRIC DATA:**

L61ST112MOOP940NB  $\eta$  = 100% Imax = 390 cd/klm UTE: 1,00E + 0,00T CIE: 50 81 97 100 100

Data according to regulations 2019/2020/EU and 2019/2015/EU