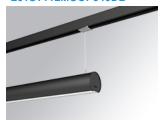

### **LAMPTUB 60 SUSPENDED TRACK**

### Description:

Lamptub 60 model from LAMP to be installed on a suspended rail. Made of recycled aluminium extrusion with circular section of 60mm and length of 1120mm, with opal polycarbonate diffuser. Model for MID-POWER LED, with colour temperature 4000K with CRI90. Built-in electronic DALI control gear. With IP20, IK07 degree of protection. Insulation class II. Group 0 photobiological safety. Lifetime: 72.000h L80 B10. Compatible with Lamp Nomadic system. Available finishes: White (RAL 9010), Black (RAL 9011), Wellbeing and BeSocial palette.

Finish: Matte black RAL 9011

Installation: 3-Circuit track

Dimensions: 1.127 x 67 x 80 mm Weight: 2.730 g