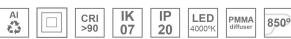

### Description:

Lamptub 60 model from LAMP to be installed on a suspended rail. Made of recycled aluminium extrusion with circular section of 60mm and length of 1120mm, with opal polycarbonate diffuser. Model for MID-POWER LED, with colour temperature 4000K with CRI90. Built-in electronic DALI control gear. With IP20, IK07 degree of protection. Insulation class II. Group 0 photobiological safety. Lifetime: 72.000h L80 B10. Compatible with Lamp Nomadic system. Available finishes: White (RAL 9010), Black (RAL 9011), Wellbeing and BeSocial palette.

# **TECHNICAL SPECIFICATIONS:**

Light output: 2.126 lm °K: 4000 Plum: 24,6W CRI: 90 Efficacy: 86,4 lm/w 70 R9: Type: MID POWER LED MacAdam: 3

LED Lifetime: 72.000 L80 B10 (Ta=25°C) Power Supply: 220-240V 50/60Hz Gear: Power: 21.6W Adjustable DALI