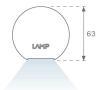

Finish: Matte black RAL 9011

Installation: 3-Circuit track

Dimensions: 1.127 x 67 x 80 mm Weight: 2.730 g