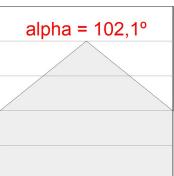

### **PHOTOMETRIC DATA:**

L61ST112MOOP940NB  $\eta$  = 100% Imax = 390 cd/klm UTE: 1,00E + 0,00T CIE: 50 81 97 100 100

Data according to regulations 2019/2020/EU and 2019/2015/EU