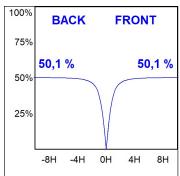

### **PHOTOMETRIC DATA:**

L61ST112MOOP940NB  $\eta$  = 100% Imax = 390 cd/klm UTE: 1,00E + 0,00T CIE: 50 81 97 100 100

Data according to regulations 2019/2020/EU and 2019/2015/EU