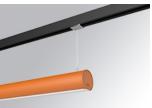

#### **Description:**

Lamptub 60 model from LAMP to be installed on a suspended rail. Made of recycled aluminium extrusion with circular section of 60mm and length of 1120mm, with opal polycarbonate diffuser. Model for MID-POWER LED, with colour temperature 4000K with CRI90. Built-in electronic DALI control gear. With IP20, IK07 degree of protection. Insulation class II. Group 0 photobiological safety. Lifetime: 72.000h L80 B10. Compatible with Lamp Nomadic system. Available finishes: White (RAL 9010), Black (RAL 9011), Wellbeing and BeSocial palette.

 Finish:
 Palette BE SOCIAL - 4 TEXTURED

 Dimensions:
 1.127 x 67 x 80 mm

Weight: 2.730 g

Installation: 3-Circuit track