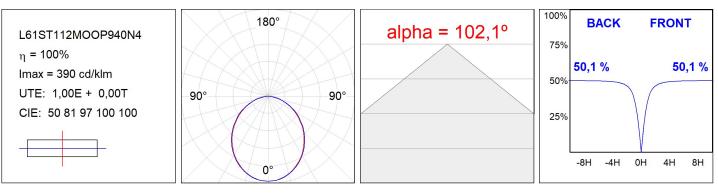

#### **TECHNICAL SPECIFICATIONS:**

| Light output: | 2.126 lm                 | ⁰K :          | 4000             |
|---------------|--------------------------|---------------|------------------|
| Plum:         | 24,6W                    | CRI :         | 90               |
| Efficacy:     | 86,4 lm/w                | R9 :          | 70               |
| Туре:         | MID POWER LED            | MacAdam:      | 3                |
| LED Lifetime: | 72.000 L80 B10 (Ta=25ºC) | Power Supply: | 220-240V 50/60Hz |
| Power:        | 21.6W                    | Gear:         | Adjustable DALI  |

#### Light output tolerance +/- 10%