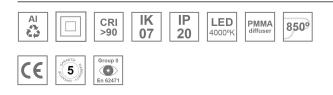

#### **Description:**

Lamptub 60 model from LAMP to be installed on a suspended rail. Made of recycled aluminium extrusion with circular section of 60mm and length of 1120mm, with opal polycarbonate diffuser. Model for MID-POWER LED, with colour temperature 4000K with CRI90. Built-in electronic DALI control gear. With IP20, IK07 degree of protection. Insulation class II. Group 0 photobiological safety. Lifetime: 72.000h L80 B10. Compatible with Lamp Nomadic system. Available finishes: White (RAL 9010), Black (RAL 9011), Wellbeing and BeSocial palette.

#### **TECHNICAL SPECIFICATIONS:**

| Light output: | 2.126 lm                 | ⁰K :          | 4000             |
|---------------|--------------------------|---------------|------------------|
| Plum:         | 24,6W                    | CRI :         | 90               |
| Efficacy:     | 86,4 lm/w                | R9 :          | 70               |
| Туре:         | MID POWER LED            | MacAdam:      | 3                |
| LED Lifetime: | 72.000 L80 B10 (Ta=25ºC) | Power Supply: | 220-240V 50/60Hz |
| Power:        | 21.6W                    | Gear:         | Adjustable DALI  |