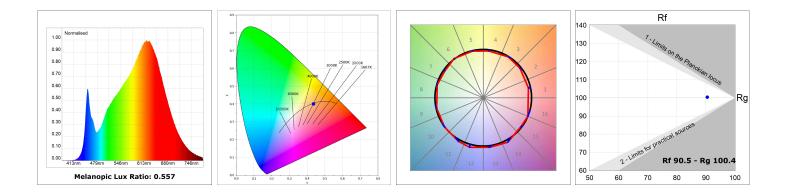

#### **TECHNICAL SPECIFICATIONS:**

| Light output: | 2.126 lm                 | ⁰K :          | 4000             |
|---------------|--------------------------|---------------|------------------|
| Plum:         | 24,6W                    | CRI :         | 90               |
| Efficacy:     | 86,4 lm/w                | R9 :          | 70               |
| Туре:         | MID POWER LED            | MacAdam:      | 3                |
| LED Lifetime: | 72.000 L80 B10 (Ta=25ºC) | Power Supply: | 220-240V 50/60Hz |
| Power:        | 21.6W                    | Gear:         | Adjustable DALI  |