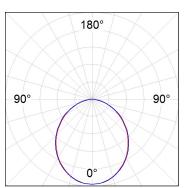

# **PHOTOMETRIC DATA:**

L61ST112MOOP940N3  $\eta$  = 100% lmax = 390 cd/klmUTE: 1,00E + 0,00T CIE: 50 81 97 100 100