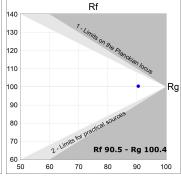

### **TECHNICAL SPECIFICATIONS:**

Light output: 2.126 lm °K: 4000 Plum: 24,6W CRI: 90 Efficacy: 86,4 lm/w 70 R9: Type: MID POWER LED MacAdam: 3

LED Lifetime: 72.000 L80 B10 (Ta=25°C) Power Supply: 220-240V 50/60Hz Gear: Power: 21.6W Adjustable DALI