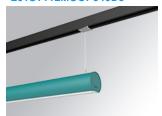

## **LAMPTUB 60 SUSPENDED TRACK**

### Description:

Lamptub 60 model from LAMP to be installed on a suspended rail. Made of recycled aluminium extrusion with circular section of 60mm and length of 1120mm, with opal polycarbonate diffuser. Model for MID-POWER LED, with colour temperature 4000K with CRI90. Built-in electronic DALI control gear. With IP20, IK07 degree of protection. Insulation class II. Group 0 photobiological safety. Lifetime: 72.000h L80 B10. Compatible with Lamp Nomadic system. Available finishes: White (RAL 9010), Black (RAL 9011), Wellbeing and BeSocial palette.

Finish: Palette WELLBEING - 3 TEXTURED

1.127 x 67 x 80 mm Dimensions: Weight: 2.730 g

Installation: 3-Circuit track