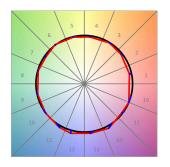

# **PHOTOMETRIC DATA:**

L61ST112MOOP940N3  $\eta$  = 100% lmax = 390 cd/klmUTE: 1,00E + 0,00T CIE: 50 81 97 100 100