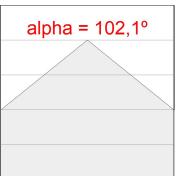

# **PHOTOMETRIC DATA:**

L61ST112MOOP940N3  $\eta$  = 100% lmax = 390 cd/klmUTE: 1,00E + 0,00T CIE: 50 81 97 100 100