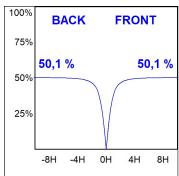

# **PHOTOMETRIC DATA:**

L61ST112MOOP940N3  $\eta$  = 100% lmax = 390 cd/klmUTE: 1,00E + 0,00T CIE: 50 81 97 100 100