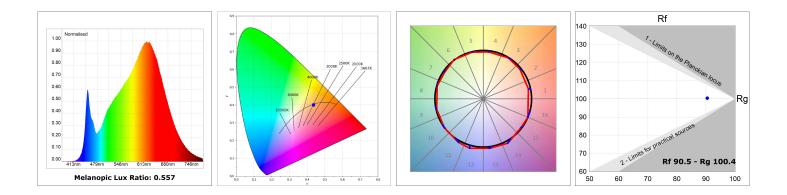

#### **TECHNICAL SPECIFICATIONS:**

| Light output: | 2.060 lm                 | ⁰K :          | 3000             |
|---------------|--------------------------|---------------|------------------|
| Plum:         | 24,6W                    | CRI :         | 90               |
| Efficacy:     | 83,7 lm/w                | R9 :          | 64               |
| Туре:         | MID POWER LED            | MacAdam:      | 3                |
| LED Lifetime: | 72.000 L80 B10 (Ta=25⁰C) | Power Supply: | 220-240V 50/60Hz |
| Power:        | 21.6W                    | Gear:         | Electronic       |

### PHOTOMETRIC DATA :

LAMP reserves the right to change the technical specifications of their products. These changes will allow the continual improvement of the products and will also ensure the conformity to current legal changes. Updated information is always available in our website www.lamp.es