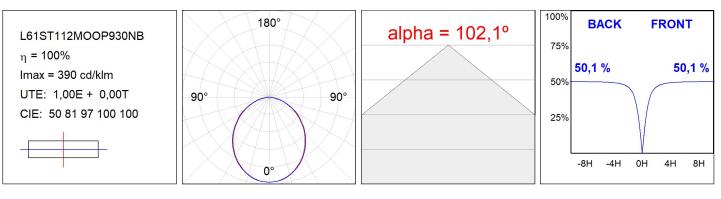

# L61ST112MOOP930NB

#### **TECHNICAL SPECIFICATIONS:**

| Light output: | 2.060 lm                 | ⁰K :          | 3000             |
|---------------|--------------------------|---------------|------------------|
| Plum:         | 24,6W                    | CRI :         | 90               |
| Efficacy:     | 83,7 lm/w                | R9 :          | 64               |
| Туре:         | MID POWER LED            | MacAdam:      | 3                |
| LED Lifetime: | 72.000 L80 B10 (Ta=25⁰C) | Power Supply: | 220-240V 50/60Hz |
| Power:        | 21.6W                    | Gear:         | Electronic       |

### PHOTOMETRIC DATA :

LAMP reserves the right to change the technical specifications of their products. These changes will allow the continual improvement of the products and will also ensure the conformity to current legal changes. Updated information is always available in our website www.lamp.es