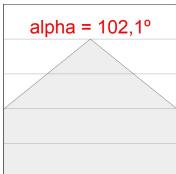

## **PHOTOMETRIC DATA:**

L61ST112MOOP930N4  $\eta$  = 100% lmax = 390 cd/klmUTE: 1,00E + 0,00T CIE: 50 81 97 100 100