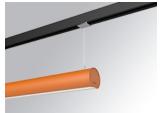

## **LAMPTUB 60 SUSPENDED TRACK**

## Description:

Lamptub 60 model from LAMP to be installed on a suspended rail. Made of recycled aluminium extrusion with circular section of 60mm and length of 1120mm, with opal polycarbonate diffuser. Model for MID-POWER LED, with colour temperature 3000K with CRI90. Built-in electronic ON/OFF control gear. With IP20, IK07 degree of protection. Insulation class II. Group 0 photobiological safety. Lifetime: 72.000h L80 B10. Compatible with Lamp Nomadic system. Available finishes: White (RAL 9010), Black (RAL 9011), Wellbeing and BeSocial palette.

Finish: Palette BE SOCIAL - 4 TEXTURED

1.127 x 67 x 80 mm Dimensions: Weight: 2.730 g

Installation: 3-Circuit track