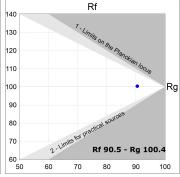

011), Wellbeing and BeSocial palette.



Finish: Palette BE SOCIAL - 4 TEXTURED

1.127 x 67 x 80 mm Dimensions: Weight: 2.730 g

Installation: 3-Circuit track

### **TECHNICAL SPECIFICATIONS:**

Light output: 2.060 lm °K: 3000 Plum: 24,6W CRI: 90 Efficacy: 83,7 lm/w 64 R9: Type: MID POWER LED MacAdam: 3

LED Lifetime: 72.000 L80 B10 (Ta=25°C) Power Supply: 220-240V 50/60Hz

Gear: Power: 21.6W Electronic

## Light output tolerance +/- 10%































# **CUSTOM MADE OPTIONS:**









Data according to regulations 2019/2020/EU and 2019/2015/EU











## **LAMPTUB 60 SUSPENDED TRACK**



L61ST112MOOP930N4

LTUB60 SUT 1120 3300 WW OPAL BS

## **PHOTOMETRIC DATA:**

L61ST112MOOP930N4  $\eta$  = 100% lmax = 390 cd/klmUTE: 1,00E + 0,00T CIE: 50 81 97 100 100















# **LAMPTUB 60 SUSPENDED TRACK**



# ACCESORIES:

# **Assembly**



Product code:

L6SUECB



LTUB60 ACC. SUR END COVER BK.



Product code:

L6SUECW



LTUB60 ACC. SUR END COVER WH.



Product code:

L6SUECW3

Description:

LTUB60 ACC. SUR END COVER WE.



Product code:

L6SUECW4

Description:

LTUB60 ACC. SUR END COVER BS.