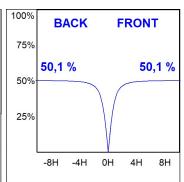

## **PHOTOMETRIC DATA:**

L61ST112MOOP930N4  $\eta$  = 100% lmax = 390 cd/klmUTE: 1,00E + 0,00T CIE: 50 81 97 100 100