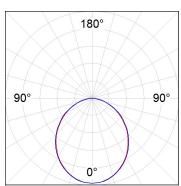

## **PHOTOMETRIC DATA:**

L61ST112MOOP930N4  $\eta$  = 100% lmax = 390 cd/klmUTE: 1,00E + 0,00T CIE: 50 81 97 100 100