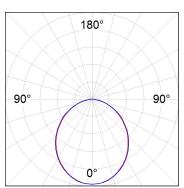

## **PHOTOMETRIC DATA:**

L61ST112MOOP930N3  $\eta$  = 100% lmax = 390 cd/klmUTE: 1,00E + 0,00T CIE: 50 81 97 100 100