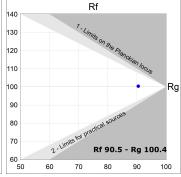

## **PHOTOMETRIC DATA:**

L61ST112MOOP930N3  $\eta$  = 100% lmax = 390 cd/klmUTE: 1,00E + 0,00T CIE: 50 81 97 100 100