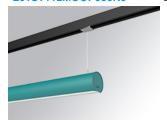

#### **LAMPTUB 60 SUSPENDED TRACK**

#### L61ST112MOOP930N3

#### LTUB60 SUT 1120 3300 WW OPAL WE

# Description:

Lamptub 60 model from LAMP to be installed on a suspended rail. Made of recycled aluminium extrusion with circular section of 60mm and length of 1120mm, with opal polycarbonate diffuser. Model for MID-POWER LED, with colour temperature 3000K with CRI90. Built-in electronic ON/OFF control gear. With IP20, IK07 degree of protection. Insulation class II. Group 0 photobiological safety. Lifetime: 72.000h L80 B10. Compatible with Lamp Nomadic system. Available finishes: White (RAL 9010), Black (RAL 9011), Wellbeing and BeSocial palette.