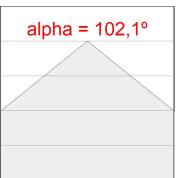

## **PHOTOMETRIC DATA:**

L61ST112MOOP930N3  $\eta$  = 100% lmax = 390 cd/klmUTE: 1,00E + 0,00T CIE: 50 81 97 100 100