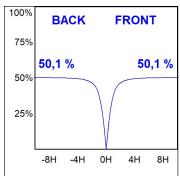

## **PHOTOMETRIC DATA:**

L61ST112MOOP930N3  $\eta$  = 100% lmax = 390 cd/klmUTE: 1,00E + 0,00T CIE: 50 81 97 100 100