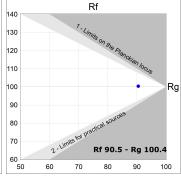

## **TECHNICAL SPECIFICATIONS:**

Light output: 2.060 lm °K: 3000 Plum: 24,6W CRI: 90 Efficacy: 83,7 lm/w 64 R9: Type: MID POWER LED MacAdam: 3

LED Lifetime: 72.000 L80 B10 (Ta=25°C) Power Supply: 220-240V 50/60Hz Gear: Power: 21.6W Adjustable DALI