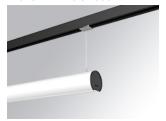

## **LAMPTUB 60 SUSPENDED TRACK**

## L61ST112MOOP930DW

## LTUB60 SUT 1120 3300 WW OPAL DALI WH

## Description:

Lamptub 60 model from LAMP to be installed on a suspended rail. Made of recycled aluminium extrusion with circular section of 60mm and length of 1120mm, with opal polycarbonate diffuser. Model for MID-POWER LED, with colour temperature 3000K with CRI90. Built-in electronic DALI control gear. With IP20, IK07 degree of protection. Insulation class II. Group 0 photobiological safety. Lifetime: 72.000h L80 B10. Compatible with Lamp Nomadic system. Available finishes: White (RAL 9010), Black (RAL 9011), Wellbeing and BeSocial palette.

Finish: Matte white RAL 9010 1.127 x 67 x 80 mm Dimensions:

Weight: 2.730 g

Installation: 3-Circuit track