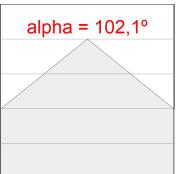

## **PHOTOMETRIC DATA:**

L61ST112MOOP930NW  $\eta$  = 100% lmax = 390 cd/klmUTE: 1,00E + 0,00T CIE: 50 81 97 100 100