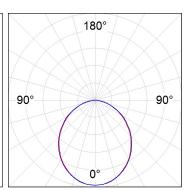

## **PHOTOMETRIC DATA:**

L61ST112MOOP930NW  $\eta$  = 100% lmax = 390 cd/klmUTE: 1,00E + 0,00T CIE: 50 81 97 100 100