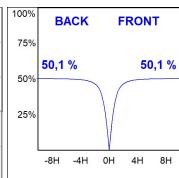

## **PHOTOMETRIC DATA:**

L61ST112MOOP930NW  $\eta$  = 100% lmax = 390 cd/klmUTE: 1,00E + 0,00T CIE: 50 81 97 100 100