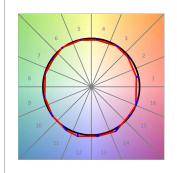

## **TECHNICAL SPECIFICATIONS:**

Light output: 2.060 lm °K: 3000 Plum: 24,6W CRI: 90 Efficacy: 83,7 lm/w 64 R9: Type: MID POWER LED MacAdam: 3

LED Lifetime: 72.000 L80 B10 (Ta=25°C) Power Supply: 220-240V 50/60Hz Gear: Power: 21.6W Adjustable DALI

## Light output tolerance +/- 10%