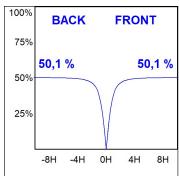

## **PHOTOMETRIC DATA:**

L61ST112MOOP930NB  $\eta$  = 100% lmax = 390 cd/klmUTE: 1,00E + 0,00T CIE: 50 81 97 100 100