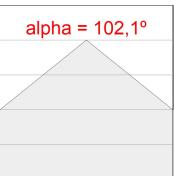

## **PHOTOMETRIC DATA:**

L61ST112MOOP930NB  $\eta$  = 100% lmax = 390 cd/klmUTE: 1,00E + 0,00T CIE: 50 81 97 100 100