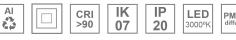

### Description:

Lamptub 60 model from LAMP to be installed on a suspended rail. Made of recycled aluminium extrusion with circular section of 60mm and length of 1120mm, with opal polycarbonate diffuser. Model for MID-POWER LED, with colour temperature 3000K with CRI90. Built-in electronic DALI control gear. With IP20, IK07 degree of protection. Insulation class II. Group 0 photobiological safety. Lifetime: 72.000h L80 B10. Compatible with Lamp Nomadic system. Available finishes: White (RAL 9010), Black (RAL 9011), Wellbeing and BeSocial palette.

### **TECHNICAL SPECIFICATIONS:**

Light output: 2.060 lm °K: 3000 Plum: 24,6W CRI: 90 Efficacy: 83,7 lm/w 64 R9: Type: MID POWER LED MacAdam: 3

LED Lifetime: 72.000 L80 B10 (Ta=25°C) Power Supply: 220-240V 50/60Hz Gear: Power: 21.6W Adjustable DALI