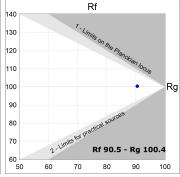

## **PHOTOMETRIC DATA:**

L61ST112MOOP930NB  $\eta$  = 100% lmax = 390 cd/klmUTE: 1,00E + 0,00T CIE: 50 81 97 100 100