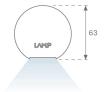

## **PHOTOMETRIC DATA:**

L61ST112MOOP930NB  $\eta$  = 100% lmax = 390 cd/klmUTE: 1,00E + 0,00T CIE: 50 81 97 100 100