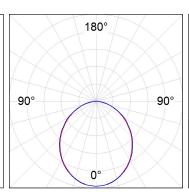

## **PHOTOMETRIC DATA:**

L61ST112MOOP930NB  $\eta$  = 100% lmax = 390 cd/klmUTE: 1,00E + 0,00T CIE: 50 81 97 100 100