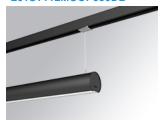

### **LAMPTUB 60 SUSPENDED TRACK**

### L61ST112MOOP930DB

# LTUB60 SUT 1120 3300 WW OPAL DALI BK

### Description:

Lamptub 60 model from LAMP to be installed on a suspended rail. Made of recycled aluminium extrusion with circular section of 60mm and length of 1120mm, with opal polycarbonate diffuser. Model for MID-POWER LED, with colour temperature 3000K with CRI90. Built-in electronic DALI control gear. With IP20, IK07 degree of protection. Insulation class II. Group 0 photobiological safety. Lifetime: 72.000h L80 B10. Compatible with Lamp Nomadic system. Available finishes: White (RAL 9010), Black (RAL 9011), Wellbeing and BeSocial palette.

Finish: Matte black RAL 9011

Dimensions: 1.127 x 67 x 80 mm Weight: 2.730 g

# Installation: 3-Circuit track