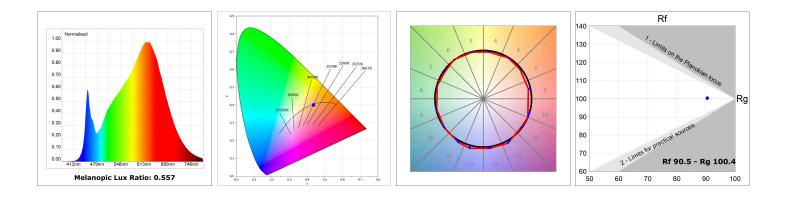

### **PHOTOMETRIC DATA :**

#### **TECHNICAL SPECIFICATIONS:**

| Light output: | 2.060 lm                 | ⁰K :          | 3000             |
|---------------|--------------------------|---------------|------------------|
| Plum:         | 24,6W                    | CRI :         | 90               |
| Efficacy:     | 83,7 lm/w                | R9 :          | 64               |
| Туре:         | MID POWER LED            | MacAdam:      | 3                |
| LED Lifetime: | 72.000 L80 B10 (Ta=25°C) | Power Supply: | 220-240V 50/60Hz |
| Power:        | 21.6W                    | Gear:         | Adjustable DALI  |