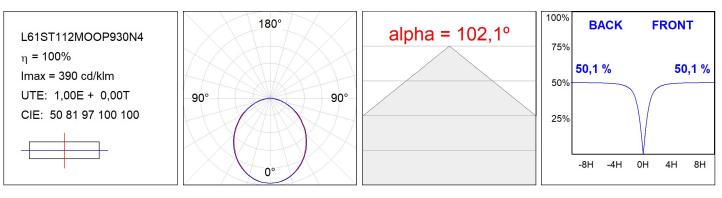

on: 3-Circuit track

#### **TECHNICAL SPECIFICATIONS:**

| Light output: | 2.060 lm                 | ⁰K :          | 3000             |
|---------------|--------------------------|---------------|------------------|
| Plum:         | 24,6W                    | CRI :         | 90               |
| Efficacy:     | 83,7 lm/w                | R9 :          | 64               |
| Туре:         | MID POWER LED            | MacAdam:      | 3                |
| LED Lifetime: | 72.000 L80 B10 (Ta=25°C) | Power Supply: | 220-240V 50/60Hz |
| Power:        | 21.6W                    | Gear:         | Adjustable DALI  |

### Light output tolerance +/- 10%



## CUSTOM MADE OPTIONS:



# LAMPTUB 60 SUSPENDED TRACK

L61ST112MOOP930D4

LTUB60 SUT 1120 3300 WW OPAL DALI BS



### **PHOTOMETRIC DATA :**





# LAMPTUB 60 SUSPENDED TRACK

## ACCESORIES :

## Assembly



Product code: L6SUECB

Description: LTUB60 ACC. SUR END COVER BK.



Product code: L6SUECW

Description: LTUB60 ACC. SUR END COVER WH.

Worktitude for light



Product code: L6SUECW3

Description: LTUB60 ACC. SUR END COVER WE.



Product code: L6SUECW4

Description: LTUB60 ACC. SUR END COVER BS.