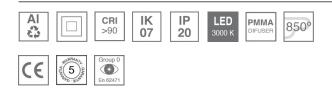

#### **Description:**

Lamptub 60 model from LAMP to be installed on a suspended rail. Made of recycled aluminium extrusion with circular section of 60mm and length of 1120mm, with opal polycarbonate diffuser. Model for MID-POWER LED, with colour temperature 3000K with CRI90. Built-in electronic DALI control gear. With IP20, IK07 degree of protection. Insulation class II. Group 0 photobiological safety. Lifetime: 72.000h L80 B10. Compatible with Lamp Nomadic system. Available finishes: White (RAL 9010), Black (RAL 9011), Wellbeing and BeSocial palette.