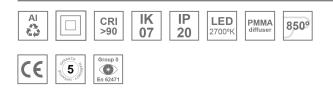

#### Description:

Finish:

Dimensions:

Lamptub 60 model from LAMP to be installed on a suspended rail. Made of recycled aluminium extrusion with circular section of 60mm and length of 1120mm, with opal polycarbonate diffuser. Model for MID-POWER LED, with colour temperature 2700K with CRI90. Built-in electronic ON/OFF control gear. With IP20, IK07 degree of protection. Insulation class II. Group 0 photobiological safety. Lifetime: 72.000h L80 B10. Compatible with Lamp Nomadic system. Available finishes: White (RAL 9010), Black (RAL 9011), Wellbeing and BeSocial palette.