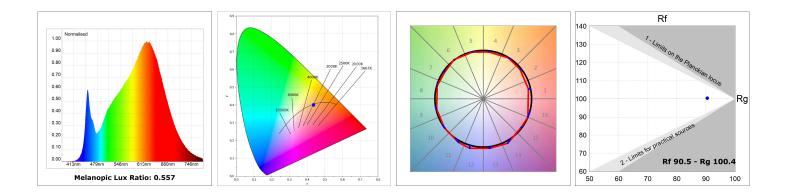

#### **TECHNICAL SPECIFICATIONS:**

| Light output: | 1.957 lm                 | ⁰K :          | 2700             |
|---------------|--------------------------|---------------|------------------|
| Plum:         | 24,6W                    | CRI :         | 90               |
| Efficacy:     | 79,6 lm/w                | R9 :          | 57               |
| Туре:         | MID POWER LED            | MacAdam:      | 3                |
| LED Lifetime: | 72.000 L80 B10 (Ta=25⁰C) | Power Supply: | 220-240V 50/60Hz |
| Power:        | 21.6W                    | Gear:         | Electronic       |

### Light output tolerance +/- 10%