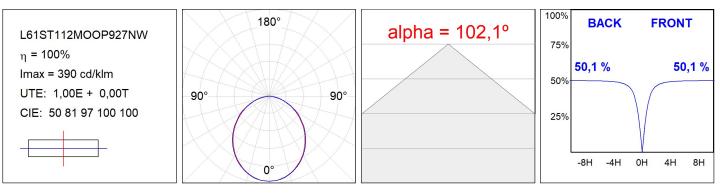

#### **TECHNICAL SPECIFICATIONS:**

| Light output: | 1.957 lm                 | ⁰K :          | 2700             |
|---------------|--------------------------|---------------|------------------|
| Plum:         | 24,6W                    | CRI :         | 90               |
| Efficacy:     | 79,6 lm/w                | R9 :          | 57               |
| Туре:         | MID POWER LED            | MacAdam:      | 3                |
| LED Lifetime: | 72.000 L80 B10 (Ta=25⁰C) | Power Supply: | 220-240V 50/60Hz |
| Power:        | 21.6W                    | Gear:         | Electronic       |

### Light output tolerance +/- 10%