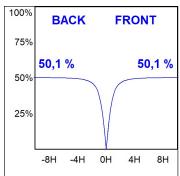

## **PHOTOMETRIC DATA:**

L61ST112MOOP927NB  $\eta$  = 100% lmax = 390 cd/klmUTE: 1,00E + 0,00T CIE: 50 81 97 100 100