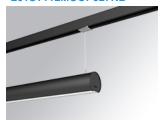

### **LAMPTUB 60 SUSPENDED TRACK**

### L61ST112MOOP927NB

# LTUB60 SUT 1120 3200 VWW OPAL BK

Finish: Matte black RAL 9011

Dimensions: 1.127 x 67 x 80 mm Weight: 2.730 g

Installation: 3-Circuit track