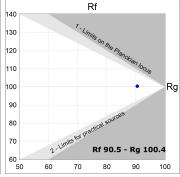

## **PHOTOMETRIC DATA:**

L61ST112MOOP927NB  $\eta$  = 100% lmax = 390 cd/klmUTE: 1,00E + 0,00T CIE: 50 81 97 100 100