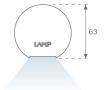

## **PHOTOMETRIC DATA:**

L61ST112MOOP927NB  $\eta$  = 100% lmax = 390 cd/klmUTE: 1,00E + 0,00T CIE: 50 81 97 100 100