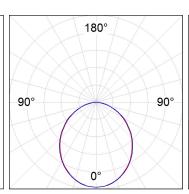

## **PHOTOMETRIC DATA:**

L61ST112MOOP927NB  $\eta$  = 100% lmax = 390 cd/klmUTE: 1,00E + 0,00T CIE: 50 81 97 100 100