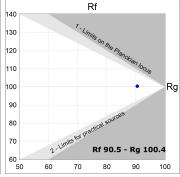

## **TECHNICAL SPECIFICATIONS:**

Light output: 1.957 lm °K: 2700 Plum: 24,6W CRI: 90 Efficacy: 79,6 lm/w R9: 57 Type: MID POWER LED MacAdam: 3

LED Lifetime: 72.000 L80 B10 (Ta=25°C) Power Supply: 220-240V 50/60Hz