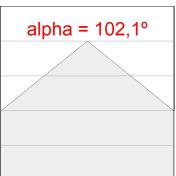

## **PHOTOMETRIC DATA:**

L61ST112MOOP927N4  $\eta$  = 100% lmax = 390 cd/klmUTE: 1,00E + 0,00T CIE: 50 81 97 100 100