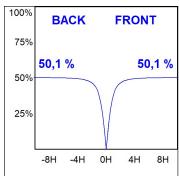

## **PHOTOMETRIC DATA:**

L61ST112MOOP927N4  $\eta$  = 100% lmax = 390 cd/klmUTE: 1,00E + 0,00T CIE: 50 81 97 100 100