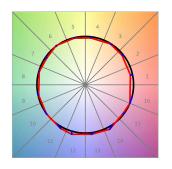

## **PHOTOMETRIC DATA:**

L61ST112MOOP927N4  $\eta$  = 100% lmax = 390 cd/klmUTE: 1,00E + 0,00T CIE: 50 81 97 100 100