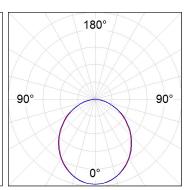

## **PHOTOMETRIC DATA:**

L61ST112MOOP927N4  $\eta$  = 100% lmax = 390 cd/klmUTE: 1,00E + 0,00T CIE: 50 81 97 100 100