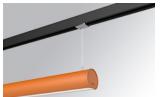

## **LAMPTUB 60 SUSPENDED TRACK**

## Description:

Lamptub 60 model from LAMP to be installed on a suspended rail. Made of recycled aluminium extrusion with circular section of 60mm and length of 1120mm, with opal polycarbonate diffuser. Model for MID-POWER LED, with colour temperature 2700K with CRI90. Built-in electronic ON/OFF control gear. With IP20, IK07 degree of protection. Insulation class II. Group 0 photobiological safety. Lifetime: 72.000h L80 B10. Compatible with Lamp Nomadic system. Available finishes: White (RAL 9010), Black (RAL 9011), Wellbeing and BeSocial palette.

Finish: Palette BE SOCIAL - 4 TEXTURED

1.127 x 67 x 80 mm Dimensions: Weight: 2.730 g

Installation: 3-Circuit track