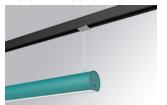

#### Description:

Lamptub 60 model from LAMP to be installed on a suspended rail. Made of recycled aluminium extrusion with circular section of 60mm and length of 1120mm, with opal polycarbonate diffuser. Model for MID-POWER LED, with colour temperature 2700K with CRI90. Built-in electronic ON/OFF control gear. With IP20, IK07 degree of protection. Insulation class II. Group 0 photobiological safety. Lifetime: 72.000h L80 B10. Compatible with Lamp Nomadic system. Available finishes: White (RAL 9010), Black (RAL 9011), Wellbeing and BeSocial palette.

Finish: Palette WELLBEING - 3 TEXTURED

1.127 x 67 x 80 mm Dimensions: Weight: 2.730 g

Installation: 3-Circuit track