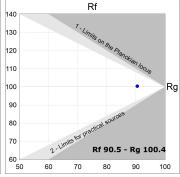

#### **TECHNICAL SPECIFICATIONS:**

Light output: 1.957 lm °K: 2700 Plum: 24,6W CRI: 90 Efficacy: 79,6 lm/w R9: 57 Type: MID POWER LED MacAdam: 3

LED Lifetime: 72.000 L80 B10 (Ta=25°C) Power Supply: 220-240V 50/60Hz