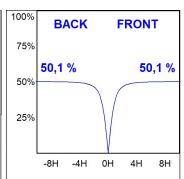

#### **PHOTOMETRIC DATA:**

L61ST112MOOP927N3  $\eta$  = 100% lmax = 390 cd/klmUTE: 1,00E + 0,00T CIE: 50 81 97 100 100