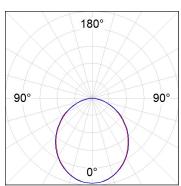

#### **PHOTOMETRIC DATA:**

L61ST112MOOP927N3  $\eta$  = 100% lmax = 390 cd/klmUTE: 1,00E + 0,00T CIE: 50 81 97 100 100