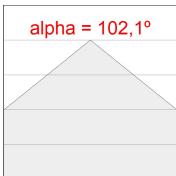

#### **PHOTOMETRIC DATA:**

L61ST112MOOP927N3  $\eta$  = 100% lmax = 390 cd/klmUTE: 1,00E + 0,00T CIE: 50 81 97 100 100