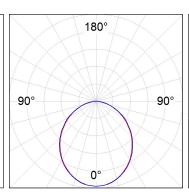

#### **PHOTOMETRIC DATA:**

L61ST112MOOP927NW  $\eta$  = 100% lmax = 390 cd/klmUTE: 1,00E + 0,00T CIE: 50 81 97 100 100