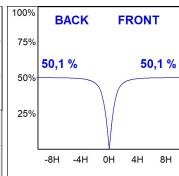

#### **PHOTOMETRIC DATA:**

L61ST112MOOP927NW  $\eta$  = 100% lmax = 390 cd/klmUTE: 1,00E + 0,00T CIE: 50 81 97 100 100