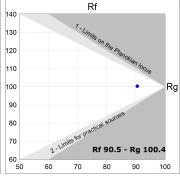

#### **TECHNICAL SPECIFICATIONS:**

Light output: 1.957 lm °K: 2700 Plum: 24,6W CRI: 90 Efficacy: 79,6 lm/w R9: 57 Type: MID POWER LED MacAdam: 3

LED Lifetime: 72.000 L80 B10 (Ta=25°C) Power Supply: 220-240V 50/60Hz Gear: Power: 21.6W Adjustable DALI

#### Light output tolerance +/- 10%