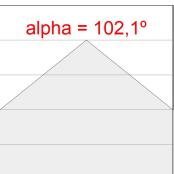

#### **PHOTOMETRIC DATA:**

L61ST112MOOP927NW  $\eta$  = 100% lmax = 390 cd/klmUTE: 1,00E + 0,00T CIE: 50 81 97 100 100