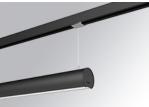

# LAMPTUB 60 SUSPENDED TRACK

#### **Description:**

Dimensions:

Lamptub 60 model from LAMP to be installed on a suspended rail. Made of recycled aluminium extrusion with circular section of 60mm and length of 1120mm, with opal polycarbonate diffuser. Model for MID-POWER LED, with colour temperature 2700K with CRI90. Built-in electronic DALI control gear. With IP20, IK07 degree of protection. Insulation class II. Group 0 photobiological safety. Lifetime: 72.000h L80 B10. Compatible with Lamp Nomadic system. Available finishes: White (RAL 9010), Black (RAL 9011), Wellbeing and BeSocial palette.

Finish: Matte black RAL 9011

1.127 x 67 x 80 mm

Weight: 2.730 g

63

**Installation:** 3-Circuit track