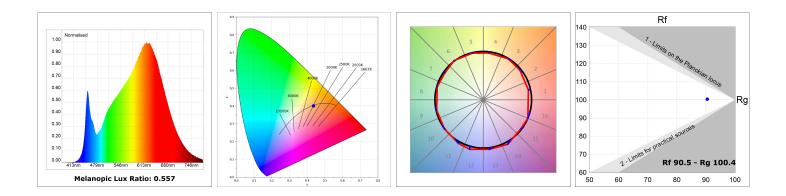

#### **TECHNICAL SPECIFICATIONS:**

| Light output: | 1.957 lm                 | ⁰K :          | 2700             |
|---------------|--------------------------|---------------|------------------|
| Plum:         | 24,6W                    | CRI :         | 90               |
| Efficacy:     | 79,6 lm/w                | R9 :          | 57               |
| Туре:         | MID POWER LED            | MacAdam:      | 3                |
| LED Lifetime: | 72.000 L80 B10 (Ta=25⁰C) | Power Supply: | 220-240V 50/60Hz |
| Power:        | 21.6W                    | Gear:         | Adjustable DALI  |

#### Light output tolerance +/- 10%