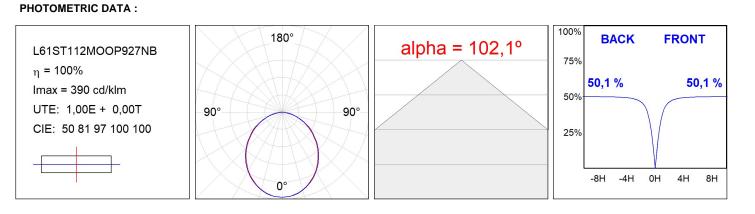

#### **TECHNICAL SPECIFICATIONS:**

| Light output: | 1.957 lm                 | ⁰K :          | 2700             |
|---------------|--------------------------|---------------|------------------|
| Plum:         | 24,6W                    | CRI :         | 90               |
| Efficacy:     | 79,6 lm/w                | R9 :          | 57               |
| Туре:         | MID POWER LED            | MacAdam:      | 3                |
| LED Lifetime: | 72.000 L80 B10 (Ta=25⁰C) | Power Supply: | 220-240V 50/60Hz |
| Power:        | 21.6W                    | Gear:         | Adjustable DALI  |

#### Light output tolerance +/- 10%