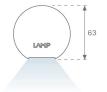

### **PHOTOMETRIC DATA:**

L61ST112MOOP927N3  $\eta$  = 100% lmax = 390 cd/klmUTE: 1,00E + 0,00T CIE: 50 81 97 100 100