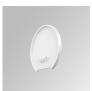

### Description:

Lamptub 60 model from LAMP to be installed on a suspended rail. Made of recycled aluminium extrusion with circular section of 60mm and length of 1120mm, with opal polycarbonate diffuser. Model for MID-POWER LED, with colour temperature 2700K with CRI90. Built-in electronic DALI control gear. With IP20, IK07 degree of protection. Insulation class II. Group 0 photobiological safety. Lifetime: 72.000h L80 B10. Compatible with Lamp Nomadic system. Available finishes: White (RAL 9010), Black (RAL 9011), Wellbeing and BeSocial palette.