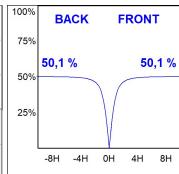

### **PHOTOMETRIC DATA:**

L61ST112MOOP927N3  $\eta$  = 100% lmax = 390 cd/klmUTE: 1,00E + 0,00T CIE: 50 81 97 100 100