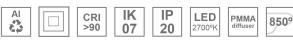

### Description:

Lamptub 60 model from LAMP to be installed on a suspended rail. Made of recycled aluminium extrusion with circular section of 60mm and length of 1120mm, with opal polycarbonate diffuser. Model for MID-POWER LED, with colour temperature 2700K with CRI90. Built-in electronic DALI control gear. With IP20, IK07 degree of protection. Insulation class II. Group 0 photobiological safety. Lifetime: 72.000h L80 B10. Compatible with Lamp Nomadic system. Available finishes: White (RAL 9010), Black (RAL 9011), Wellbeing and BeSocial palette.

### **TECHNICAL SPECIFICATIONS:**

Light output: 1.957 lm °K: 2700 Plum: 24,6W CRI: 90 Efficacy: 79,6 lm/w R9: 57 Type: MID POWER LED MacAdam: 3

LED Lifetime: 72.000 L80 B10 (Ta=25°C) Power Supply: 220-240V 50/60Hz Gear: Power: 21.6W Adjustable DALI