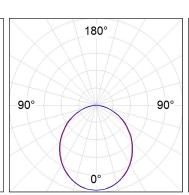

### **PHOTOMETRIC DATA:**

L61ST112MOOP927N3  $\eta$  = 100% lmax = 390 cd/klmUTE: 1,00E + 0,00T CIE: 50 81 97 100 100