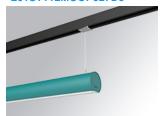

### **LAMPTUB 60 SUSPENDED TRACK**

### Description:

Lamptub 60 model from LAMP to be installed on a suspended rail. Made of recycled aluminium extrusion with circular section of 60mm and length of 1120mm, with opal polycarbonate diffuser. Model for MID-POWER LED, with colour temperature 2700K with CRI90. Built-in electronic DALI control gear. With IP20, IK07 degree of protection. Insulation class II. Group 0 photobiological safety. Lifetime: 72.000h L80 B10. Compatible with Lamp Nomadic system. Available finishes: White (RAL 9010), Black (RAL 9011), Wellbeing and BeSocial palette.

Finish: Palette WELLBEING - 3 TEXTURED

1.127 x 67 x 80 mm Dimensions: Weight: 2.730 g

Installation: 3-Circuit track