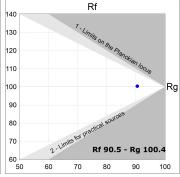

### **TECHNICAL SPECIFICATIONS:**

Light output: 1.957 lm °K: 2700 Plum: 24,6W CRI: 90 Efficacy: 79,6 lm/w R9: 57 Type: MID POWER LED MacAdam: 3

LED Lifetime: 72.000 L80 B10 (Ta=25°C) Power Supply: 220-240V 50/60Hz Gear: Power: 21.6W Adjustable DALI

### Light output tolerance +/- 10%