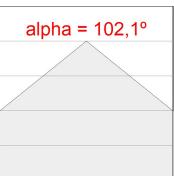

### **PHOTOMETRIC DATA:**

L61ST112MOOP927N3  $\eta$  = 100% lmax = 390 cd/klmUTE: 1,00E + 0,00T CIE: 50 81 97 100 100