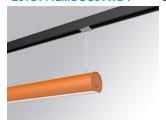

## LAMPTUB 60 SUSPENDED TRACK

## Description:

Lamptub 60 model from LAMP to be installed on a suspended rail. Made of recycled aluminium extrusion with circular section of 60mm and length of 1120mm, an opal comfort diffuser made of a translucent polycarbonate diffuser and an optical film to achieve a controlled light distribution and low UGR<19. Model for MID-POWER LED, with TW colour temperature with CRI90. Built-in electronic DALI control gear. With IP20, IK07 degree of protection. Insulation class II. Group 0 photobiological safety. Lifetime: 72.000h L80 B10. Compatible with Lamp Nomadic system. Available finishes: White (RAL 9010), Black (RAL 9011), Wellbeing and BeSocial palette.

Finish: Palette BE SOCIAL - 4 TEXTURED

1.127 x 67 x 80 mm Dimensions: Weight: 2.760 g

Installation: Suspended