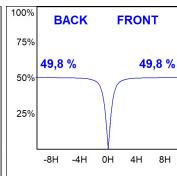

## **PHOTOMETRIC DATA:**

L61ST112MOOC9TWD4  $\eta$  = 100% Imax = 663 cd/klm UTE: 1,00C

CIE: 66 90 99 100 100