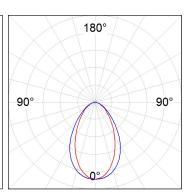

## **PHOTOMETRIC DATA:**

L61ST112MOOC9TWD4  $\eta$  = 100% Imax = 663 cd/klm UTE: 1,00C

CIE: 66 90 99 100 100