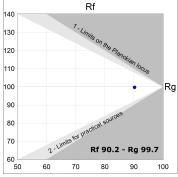

## **TECHNICAL SPECIFICATIONS:**

Light output: 1.863 lm °K: TW Plum: 22,3W CRI: 90 Efficacy: 83,5 lm/w 3 MacAdam:

UGR: Power Supply: 220-240V 50/60Hz Type: MID POWER LED Gear: Adjustable DALI DT8

LED Lifetime: 50.000 L80 B10 (Ta=25°C)

## Light output tolerance +/- 10%