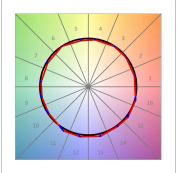

## **PHOTOMETRIC DATA:**

L61ST112MOOC9TWD4  $\eta$  = 100% Imax = 663 cd/klm UTE: 1,00C

CIE: 66 90 99 100 100