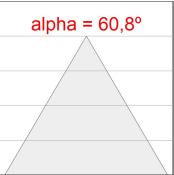

## **PHOTOMETRIC DATA:**

L61ST112MOOC9TWD4  $\eta$  = 100% Imax = 663 cd/klm UTE: 1,00C

CIE: 66 90 99 100 100