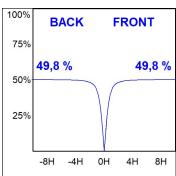

## LTUB60 SUT 1120 3300 TW COMF DALI WE

90°

180°

## **PHOTOMETRIC DATA:**

L61ST112MOOC9TWD3  $\eta$  = 100% lmax = 663 cd/klm lmax UTE: 1,00C

CIE: 66 90 99 100 100