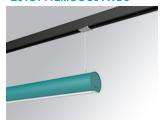

### LAMPTUB 60 SUSPENDED TRACK

### Description:

Lamptub 60 model from LAMP to be installed on a suspended rail. Made of recycled aluminium extrusion with circular section of 60mm and length of 1120mm, an opal comfort diffuser made of a translucent polycarbonate diffuser and an optical film to achieve a controlled light distribution and low UGR<19. Model for MID-POWER LED, with TW colour temperature with CRI90. Built-in electronic DALI control gear. With IP20, IK07 degree of protection. Insulation class II. Group 0 photobiological safety. Lifetime: 72.000h L80 B10. Compatible with Lamp Nomadic system. Available finishes: White (RAL 9010), Black (RAL 9011), Wellbeing and BeSocial palette.

Finish: Palette WELLBEING - 3 TEXTURED

1.127 x 67 x 80 mm Dimensions: Weight: 2.760 g

Installation: Suspended