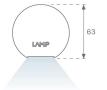

## **PHOTOMETRIC DATA:**

L61ST112MOOC9TWD3  $\eta$  = 100% lmax = 663 cd/klm lmax UTE: 1,00C

CIE: 66 90 99 100 100