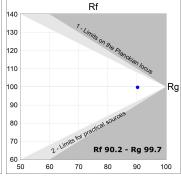

### **TECHNICAL SPECIFICATIONS:**

Light output: 1.863 lm °K: TW Plum: 22,3W CRI: 90 Efficacy: 83,5 lm/w 3 MacAdam:

UGR: Power Supply: 220-240V 50/60Hz

Type: MID POWER LED Gear: Adjustable DALI DT8

LED Lifetime: 50.000 L80 B10 (Ta=25°C)

## **PHOTOMETRIC DATA:**

L61ST112MOOC9TWD3  $\eta$  = 100% lmax = 663 cd/klm lmax UTE: 1,00C

CIE: 66 90 99 100 100