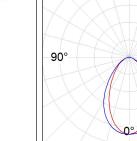

## LTUB60 SUT 1120 3300 TW COMF DALI WE

90°

180°

## **PHOTOMETRIC DATA:**

L61ST112MOOC9TWD3  $\eta$  = 100% lmax = 663 cd/klm lmax UTE: 1,00C

CIE: 66 90 99 100 100